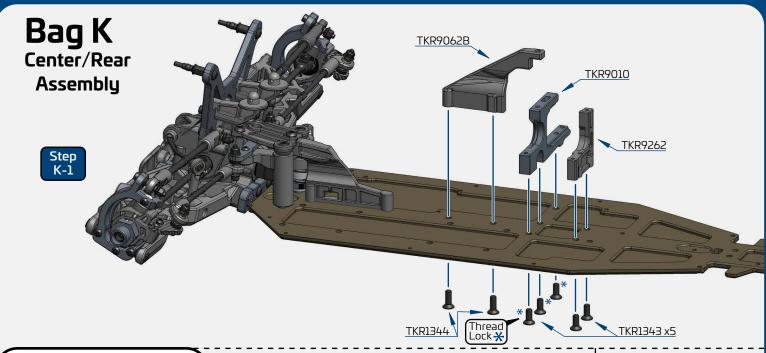

# **Bag J**Front End Assembly

\_\_\_ x2

TKR1534 M3x22mm Cap Head Screw

TKR1324 M3x12mm Flat Head Screw

TKR1343 M4x10mm Flat Head Screw

TKR1344 M4x12mm Flat Head Screw

TKR1346 M4x15mm Flat Head Screw

TKR1349 M4x20mm Flat Head Screw

TKR1228 M4 Countersunk Washer

x4

TKR1344 M4x12mm Flat Head Screw

x2

TKR1346 M4x15mm Flat Head Screw

TKR1402 M3x8mm Button Head Screw

M3x10mm Cap Head Screw

Note: Motor, Pinion Gear, & Set Screw for Pinion Gear (not included)