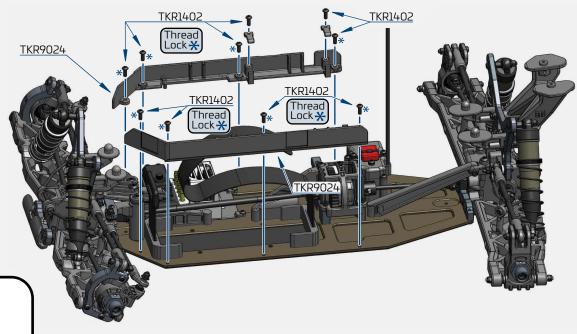

out half way. Oil will start to ooze out of the bleeder hole on the side of the shock cap. Hold the cap and continue to fully secure it by **slowly** turning the shock body. The shock will continue to bleed oil. Wipe excess oil from the shock once the cap is fully tightened down. Use TKR1115 and TKR1116 to fully tighten your shocks. Hand tight may result in leaky shocks.
- **Step 6.** Set your final rebound by holding the shock shaft in the desired position and installing the small rebound screw assembly. Fully extending the shock shaft and installing the screw will produce the maximum amount of rebound. Fully pushing the shaft into the shock body and installing the screw will produce the minimum amount of rebound. You can now tune your rebound quickly by repeating this step.

















TKR1228 M4 Countersunk Washer



x4

TKR1344 M4x12mm Flat Head Screw



x2

TKR1346 M4x15mm Flat Head Screw



TKR1402 M3x8mm Button Head Screw



M3x10mm Cap Head Screw



Note: Motor, Pinion Gear, & Set Screw for Pinion Gear (not included)



 For 42mm offroad use. For 36mm all condition, and 42mm onroad.



| (4 cell)                   | Small Track          | Medium Track          | Large Track           |
|----------------------------|----------------------|-----------------------|-----------------------|
| Motor                      | (50-100 ft Straight) | (100-150 ft Straight) | (150-200 ft Straight) |
| 1900-2050kv (BUGGY MOTOR)  | 14 tooth             | 14 - 15 tooth         | 15 - 17 tooth         |
| 1700-2000kv (TRUGGY MOTOR) | 14 tooth             | 14 - 15 tooth