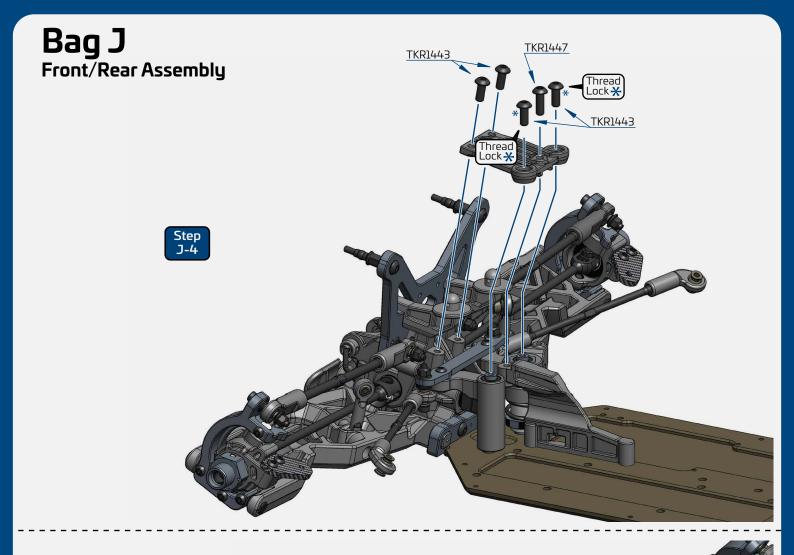

d that one end of the turnbuckle has normal threads and the other has reverse threads. Start the rod end straight and it will thread on straight.

















TKRBB08165F Flanged Ball Bearing (8x16x5)







Build Note: Hold the turnbuckle stationary with pliers and push the rod end hard onto the turnbuckle while turning at the same time. Keep in mind that one end of the turnbuckle has normal threads and the other has reverse threads. Start the rod end straight and it will thread on straight.

Build Tip: Use some grease or Chapstick to make assembly and future adjustments easier.







TKRBB050825RS Ball Bearing (5x8x2.5)

TKRBB06103

Ball Bearing (6x10x3)





(front of vehicle)

Stock Position (front hole)

TKRBB06103

TKR1534



TKR1221 X 4pcs

# **Bag J**Front End Assembly











\_\_\_ x2

TKR1534 M3x22mm Cap Head Screw







TKR1324 M3x12mm Flat Head Screw



TKR1343 M4x10mm Flat Head Screw



TKR1344 M4x12mm Flat Head Screw



TKR1346 M4x15mm Flat Head Screw



TKR1349 M4x20mm Flat Head Screw



TKR1444 M4x12mm Button Head Screw



TKR1447 M4x16mm Button Head Screw



TKR1524 M3x12mm Cap Head Screw



TKR1528 M3x18mm Cap Head Screw







# **Bag L** Front Shock Assembly





Note: Short end guide used in front shocks.



(Option) TKR6195

TKR6009 \*TKR6009B (Option) TKR6195

TKR6009

TKR6016



\*TKR6130 \*TKR6131 \*TKR6160 \*TKR6163 (Option)

TKR6017 \*TKR6017T (Option)



Note: Use greer slime or oil on shock shaft threads AND O-rings to prevent tearing and leaking.



TKR6144

Note: Shock boots must be installed **BEFORE** attaching rod end.



TKR6013