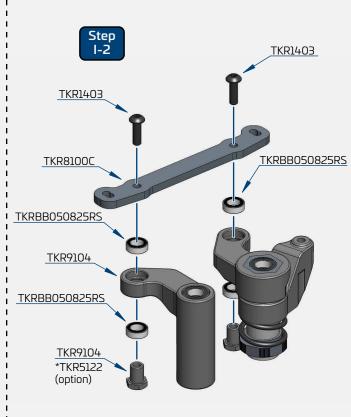

TKR5144B Differential O-rings

TKR1325

while turning at the same time. Keep in mind that one end of the turnbuckle has normal threads and the other has reverse threads. Start the rod end straight and it will thread on straight.

TKRBB08165F Flanged Ball Bearing (8x16x5)

Build Note: Hold the turnbuckle stationary with pliers and push the rod end hard onto the turnbuckle while turning at the same time. Keep in mind that one end of the turnbuckle has normal threads and the other has reverse threads. Start the rod end straight and it will thread on straight.

Build Tip: Use some grease or Chapstick to make assembly and future adjustments easier.

TKRBB050825RS Ball Bearing (5x8x2.5)

TKRBB06103

Ball Bearing (6x10x3)

(front of vehicle)

Stock Position (front hole)

TKRBB06103