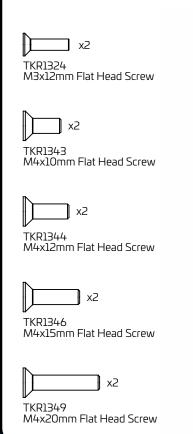

# **Bag J**Front End Assembly

\_\_\_ x2

TKR1534 M3x22mm Cap Head Screw

TKR1324 M3x12mm Flat Head Screw

TKR1343 M4x10mm Flat Head Screw

TKR1344 M4x12mm Flat Head Screw

TKR1346 M4x15mm Flat Head Screw

TKR1349 M4x20mm Flat Head Screw