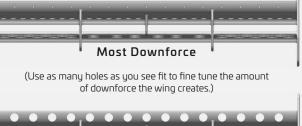

# Wing Hole Options (Use Dimples as Hole Cutting Guides)

Least Downforce

TKR1201
TKR1201

TKR1325

TKR1220

TKR9181T

TKR1220

TKR9181T