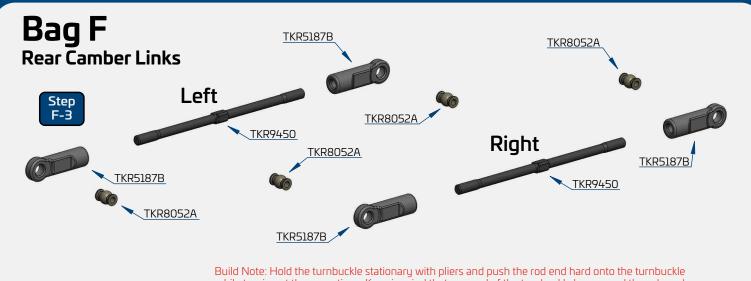

for a listing of spare/replacement and option parts.

All spare parts and other info are available on our website (www.teknorc.com) and through our network of domestic and international dealers and distributors.

#### Bag A TKR9114 \*TKR5114XB (option) **Center Differential** TKRBB08165 (overview) TKR5144B TKR5144 (option) TKR9150B \*TKR9150 (option) TKR9115B \*TKR9115C (option) TKR9114 TKR9143 TKR5145B TKR9145 TKR5145B \*TKR9145 (option) (option) TKR9149 TKR9150B \*TKR9150 (option) \*TKR9149A \*TKR9149B (option) TKRBB08165 TKR5144B TKR5144 (option) TKR9237 TKR9117 TKR1325 x4 (option) TKR9114 TKR5114XB (option)





DO NOT OVER FILL





\_\_\_ x4

TKR1325









TKR9150B

Step B-2

Repeat for rear diff



] x8

M3x14mm Flat Head Screw

TKR5144B Differential O-rings

TKR1325













while turning at the same time. Keep in mind that one end of the turnbuckle has normal threads and the other has reverse threads. Start the rod end straight and it will thread on straight.

















TKRBB08165F Flanged Ball Bearing (8x16x5)







Build Note: Hold the turnbuckle stationary with pliers and push the rod end hard onto the turnbuckle while turning at the same time. Keep in mind that one end of the turnbuckle has normal threads and the other has reverse threads. Start the rod end straight and it will thread on straight.

Build Tip: Use some grease or Chapstick to make assembly and future adjustments easier.







TKRBB050825RS Ball Bearing (5x8x2.5)

TKRBB06103

Ball Bearing (6x10x3)





(front of vehicle)

Stock Position (front hole)

TKRBB06103

TKR1534



TKR1221