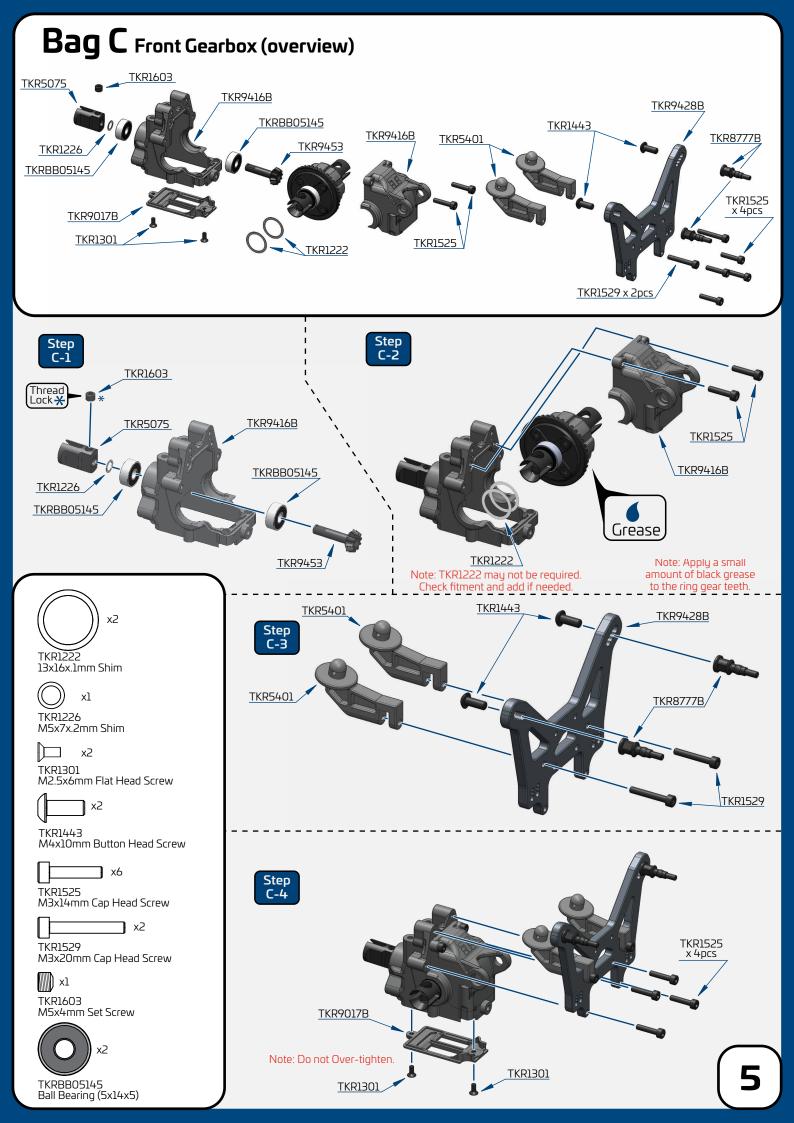

n manual for a listing of spare/replacement and option parts.

All spare parts and other info are available on our website (www.teknorc.com) and through our network of domestic and international dealers and distributors.

#### Bag A TKR9114 \*TKR5114XB (option) **Center Differential** TKRBB08165 (overview) TKR5144B TKR5144 (option) TKR9150B \*TKR9150 (option) TKR9115B \*TKR9115C (option) TKR9114 TKR9143 TKR5145B TKR9145 TKR5145B \*TKR9145 (option) (option) TKR9149 TKR9150B \*TKR9150 (option) \*TKR9149A \*TKR9149B (option) TKRBB08165 TKR5144B TKR5144 (option) TKR9237 TKR9117 TKR1325 x4 (option) TKR9114 TKR5114XB (option)





DO NOT OVER FILL





\_\_\_ x4

TKR1325









TKR9150B

Step B-2

Repeat for rear diff



] x8

M3x14mm Flat Head Screw

TKR5144B Differential O-rings

TKR1325













while turning at the same time. Keep in mind that one end of the turnbuckle has normal threads and the other has reverse threads. Start the rod end straight and it will thread on straight.

















TKRBB08165F Flanged Ball Bearing (8x16x5)







Build Note: Hold the turnbuckle stationary with pliers and push the rod end hard onto the turnbuckle while turning at the same time. Keep in mind that one end of the turnbuckle has normal threads and the other has reverse threads. Start the rod end straight and it will thread on straight.

Build Tip: Use some grease or Chapstick to make assembly and future adjustments easier.







TKRBB050825RS Ball Bearing (5x8x2.5)

TKRBB06103

Ball Bearing (6x10x3)





(front of vehicle)

Stock Position (front hole)

TKRBB06103

TKR1534