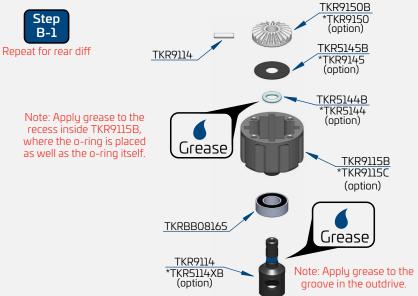

DO NOT OVER FILL

\_\_\_ x4

TKR1325

TKR9150B

Step B-2

Repeat for rear diff

] x8

M3x14mm Flat Head Screw