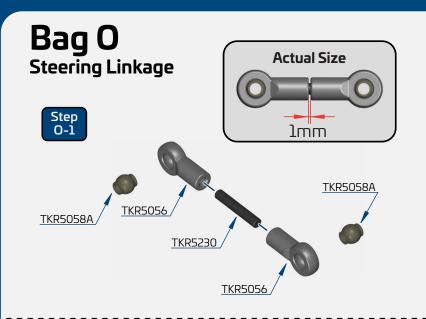

utton Head Screw



M3x10mm Cap Head Screw



Note: Motor, Pinion Gear, & Set Screw for Pinion Gear (not included)



 For 42mm offroad use. For 36mm all condition, and 42mm onroad.



| (4 cell)                   | Small Track          | Medium Track          | Large Track           |
|----------------------------|----------------------|-----------------------|-----------------------|
| Motor                      | (50-100 ft Straight) | (100-150 ft Straight) | (150-200 ft Straight) |
| 1900-2050kv (BUGGY MOTOR)  | 14 tooth             | 14 - 15 tooth         | 15 - 17 tooth         |
| 1700-2000kv (TRUGGY MOTOR) | 14 tooth             | 14 - 15 tooth         | 15 - 17 tooth         |
| 2000-2200kv (TRUGGY MOTOR) | Not Advised          | 14 - 15 tooth         | 15 - 16 tooth         |













Note: Offset servo arm so it is parallel with the connecting arm at neutral or zero servo position.

# **Bag P**Final Assembly



TKR8292W \*TKR8292K \*TKR8292Y (Option)

# Wing Hole Options (Use Dimples as Hole Cutting Guides)



Least Downforce

TKR1201
TKR1201

TKR1325

TKR1220

TKR9181T





TKR1220

TKR9181T





TKR1220 M4 Countersunk Washer



x2

TKR1325 M3x14mm Flat Head Screw







TKR5116 Wheel Nut

# TKR9605 - ET48 2.2 1/8th 4WD Competition Electric Truggy Kit

| Parts List