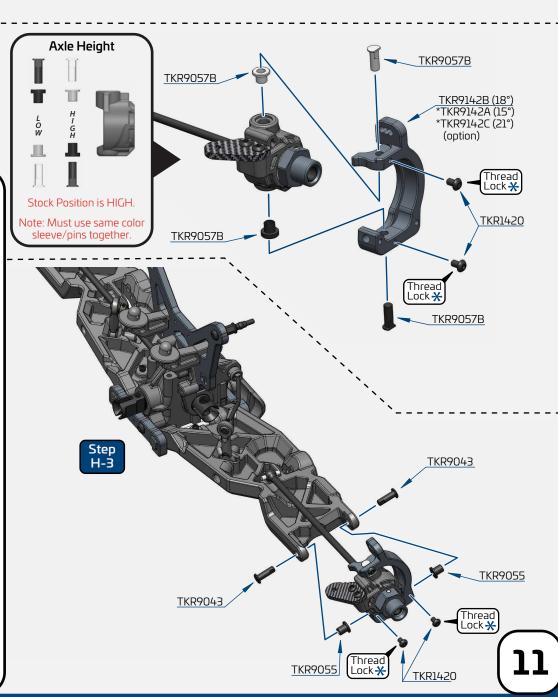

**Center Differential** TKRBB08165 (overview) TKR5144B TKR5144 (option) TKR9150B \*TKR9150 (option) TKR9115B \*TKR9115C (option) TKR9114 TKR9143 TKR5145B TKR9145 TKR5145B \*TKR9145 (option) (option) TKR9149 TKR9150B \*TKR9150 (option) \*TKR9149A \*TKR9149B (option) TKRBB08165 TKR5144B TKR5144 (option) TKR9237 TKR9117 TKR1325 x4 (option) TKR9114 TKR5114XB (option)





DO NOT OVER FILL





\_\_\_ x4

TKR1325









TKR9150B

Step B-2

Repeat for rear diff



] x8

M3x14mm Flat Head Screw

TKR5144B Differential O-rings

TKR1325













while turning at the same time. Keep in mind that one end of the turnbuckle has normal threads and the other has reverse threads. Start the rod end straight and it will thread on straight.

















TKRBB08165F Flanged Ball Bearing (8x16x5)







Build Note: Hold the turnbuckle stationary with pliers and push the rod end hard onto the turnbuckle while turning at the same time. Keep in mind that one end of the turnbuckle has normal threads and the other has reverse threads. Start the rod end straight and it will thread on straight.

Build Tip: Use some grease or Chapstick to make assembly and future adjustments easier.







TKRBB050825RS Ball Bearing (5x8x2.5)

TKRBB06103

Ball Bearing (6x10x3)





(front of vehicle)

Stock Position (front hole)

TKRBB06103

TKR1534



TKR1221 X 4pcs

# **Bag J**Front End Assembly











\_\_\_ x2

TKR1534 M3x22mm Cap Head Screw







TKR1324 M3x12mm Flat Head Screw



TKR1343 M4x10mm Flat Head Screw



TKR1344 M4x12mm Flat Head Screw



TKR1346 M4x15mm Flat Head Screw



TKR1349 M4x20mm