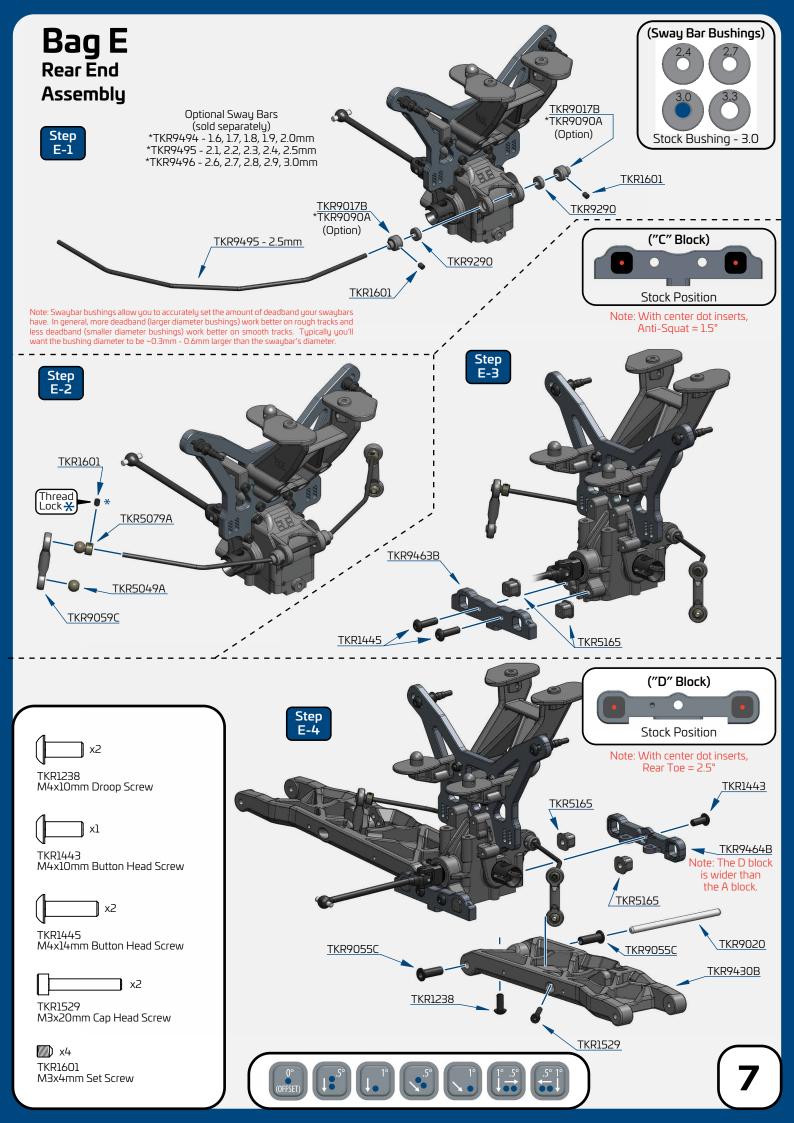

nual for a listing of spare/replacement and option parts.

All spare parts and other info are available on our website (www.teknorc.com) and through our network of domestic and international dealers and distributors.

#### Bag A TKR9114 \*TKR5114XB (option) **Center Differential** TKRBB08165 (overview) TKR5144B TKR5144 (option) TKR9150B \*TKR9150 (option) TKR9115B \*TKR9115C (option) TKR9114 TKR9143 TKR5145B TKR9145 TKR5145B \*TKR9145 (option) (option) TKR9149 TKR9150B \*TKR9150 (option) \*TKR9149A \*TKR9149B (option) TKRBB08165 TKR5144B TKR5144 (option) TKR9237 TKR9117 TKR1325 x4 (option) TKR9114 TKR5114XB (option)





DO NOT OVER FILL





\_\_\_ x4

TKR1325









TKR9150B

Step B-2

Repeat for rear diff



] x8

M3x14mm Flat Head Screw

TKR5144B Differential O-rings

TKR1325













while turning at the same time. Keep in mind that one end of the turnbuckle has normal threads and the other has reverse threads. Start the rod end straight and it will thread on straight.

















TKRBB08165F Flanged Ball Bearing (8x16x5)







Build Note: Hold the turnbuckle stationary with pliers and push the rod end hard onto the turnbuckle while turning at the same time. Keep in mind that one end of the turnbuckle has normal threads and the other has reverse threads. Start the rod end straight and it will thread on straight.

Build Tip: Use some grease or Chapstick to make assembly and future adjustments easier.







TKRBB050825RS Ball Bearing (5x8x2.5)

TKRBB06103

Ball Bearing (6x10x3)





(front of vehicle)

Stock Position (front hole)

TKRBB06103

TKR1534



TKR1