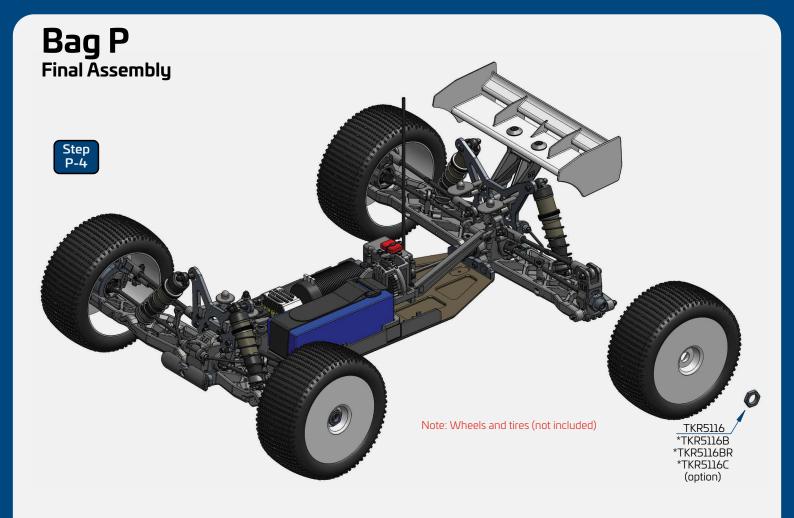

# **Bag P**Final Assembly

TKR8292W \*TKR8292K \*TKR8292Y (Option)

TKR1220 M4 Countersunk Washer

x2

TKR1325 M3x14mm Flat Head Screw

TKR5116 Wheel Nut