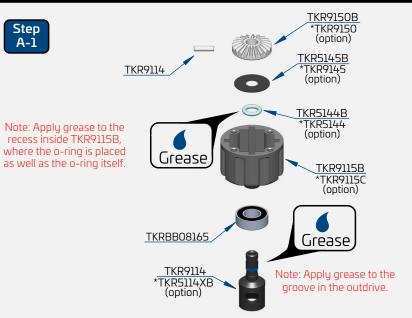

#### Bag A TKR9114 \*TKR5114XB (option) **Center Differential** TKRBB08165 (overview) TKR5144B TKR5144 (option) TKR9150B \*TKR9150 (option) TKR9115B \*TKR9115C (option) TKR9114 TKR9143 TKR5145B TKR9145 TKR5145B \*TKR9145 (option) (option) TKR9149 TKR9150B \*TKR9150 (option) \*TKR9149A \*TKR9149B (option) TKRBB08165 TKR5144B TKR5144 (option) TKR9237 TKR9117 TKR1325 x4 (option) TKR9114 TKR5114XB (option)