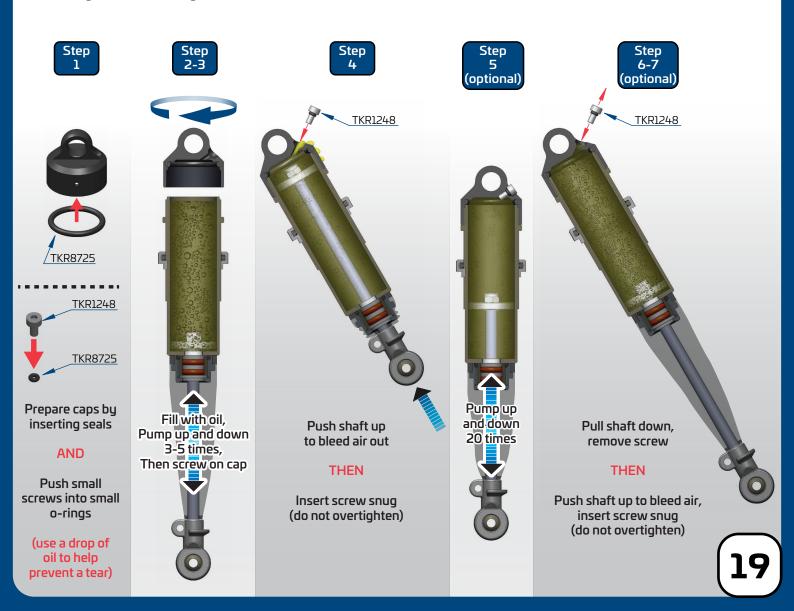

# **Shock Filling Instructions (Emulsion)**

# For both front and rear shocks

We've found it's easiest to complete steps 1 & 2 on each shock before moving on to step 3. By the time you've finished step 2 on the last shock, the first one will be ready for step 3.

**Step 1.** Insert the four larger o-rings into the emulsion caps and set aside. Install the small o-rings onto the small emulsion screws by placing the o-rings on a pit mat or towel and pressing the screws into the o-rings (add 1 small drop of oil onto the seal to help make the screw slide in easier).

**Step 2.** Fill shock with oil all the way to the top and pump the shock shaft up and down 3-5 times.

**Step 3.** Screw on the cap all the way tight (shock tool TKR1115 is helpful for holding the shock body). Be careful to not cross-thread the caps. Start by turning in the oposite direction before tightening.

**Step 4.** With the shock at about a 45° angle, push and hold the shock shaft to the top of the stroke and insert the prepared emulsion screw/seal. Oil should leak out during this process. If it does not, add more oil. Tighten the screw until snug (do not over-tighten). Wipe off excess oil before moving on to step 5.

**Step 5.** Pump the shock shaft up and down about 20 times vigorously. This emulsifies the oil.

**Step 6.** With the shock shaft fully extended, remove the emulsion screw from the cap to do the final bleed.

**Step 7.** With the shock at about a 45° angle, push and hold the shock shaft to the top and insert the prepared emulsion screw/seal again. Oil will leak out during this process. Finish by tightening the screw until snug (do not over-tighten).