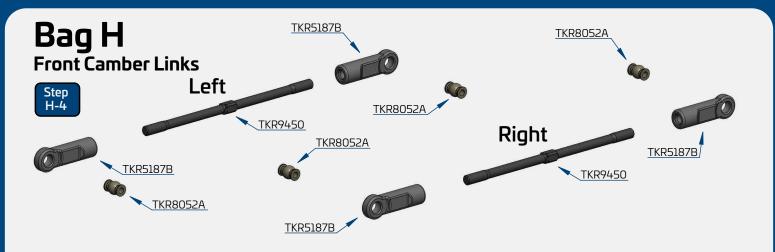

*Center Differential** TKRBB08165 (overview) TKR5144B TKR5144 (option) TKR9150B \*TKR9150 (option) TKR9115B \*TKR9115C (option) TKR9114 TKR9143 TKR5145B TKR9145 TKR5145B \*TKR9145 (option) (option) TKR9149 TKR9150B \*TKR9150 (option) \*TKR9149A \*TKR9149B (option) TKRBB08165 TKR5144B TKR5144 (option) TKR9237 TKR9117 TKR1325 x4 (option) TKR9114 TKR5114XB (option)





DO NOT OVER FILL





\_\_\_ x4

TKR1325









TKR9150B

Step B-2

Repeat for rear diff



] x8

M3x14mm Flat Head Screw

TKR5144B Differential O-rings

TKR1325













while turning at the same time. Keep in mind that one end of the turnbuckle has normal threads and the other has reverse threads. Start the rod end straight and it will thread on straight.

















TKRBB08165F Flanged Ball Bearing (8x16x5)







Build Note: Hold the turnbuckle stationary with pliers and push the rod end hard onto the turnbuckle while turning at the same time. Keep in mind that one end of the turnbuckle has normal threads and the other has reverse threads. Start the rod end straight and it will thread on straight.

Build Tip: Use some grease or Chapstick to make assembly and future adjustments easier.







TKRBB050825RS Ball Bearing (5x8x2.5)

TKRBB06103

Ball Bearing (6x10x3)





(front of vehicle)

Stock Position (front hole)

TKRBB06103

TKR1534



TKR1221 X 4pcs

# **Bag J**Front End Assembly











\_\_\_ x2

TKR1534 M3x22mm Cap Head Screw







TKR1324 M3x12mm Flat Head Screw



TKR1343 M4x10mm Flat Head Screw



TKR1344 M4x12mm Flat Head Screw



TKR1346 M4x15mm Flat Head Screw



TKR1349 M4x20mm F