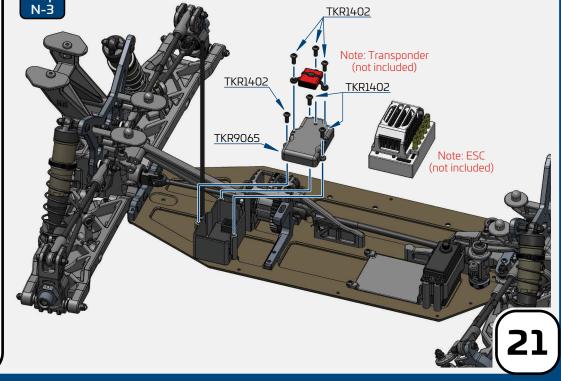

TKR1228 M4 Countersunk Washer

x4

TKR1344 M4x12mm Flat Head Screw

x2

TKR1346 M4x15mm Flat Head Screw

TKR1402 M3x8mm Button Head Screw

M3x10mm Cap Head Screw

Note: Motor, Pinion Gear, & Set Screw for Pinion Gear (not included)