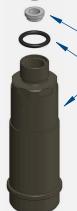

**Step 1.** Insert the four larger o-rings into the emulsion caps and set aside. Install the small o-rings onto the small emulsion screws by placing the o-rings on a pit mat or towel and pressing the screws into the o-rings (add 1 small drop of oil onto the seal to help make the screw slide in easier).

**Step 2.** Fill shock with oil all the way to the top and pump the shock shaft up and down 3-5 times.

**Step 3.** Screw on the cap all the way tight (shock tool TKR1115 is helpful for holding the shock body). Be careful to not cross-thread the caps. Start by turning in the oposite direction before tightening.