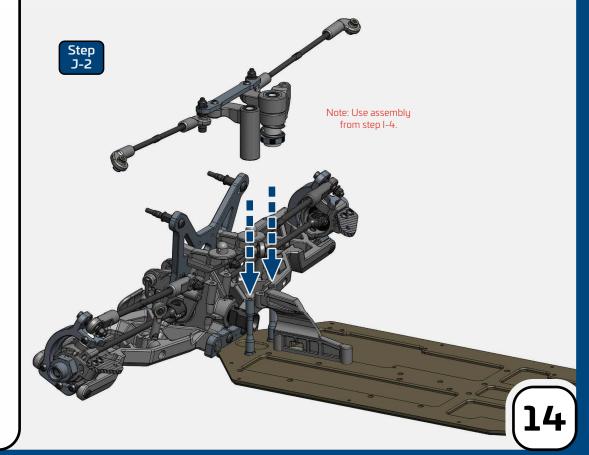

ind that one end of the turnbuckle has normal threads and the other has reverse threads. Start the rod end straight and it will thread on straight.

















TKRBB08165F Flanged Ball Bearing (8x16x5)







Build Note: Hold the turnbuckle stationary with pliers and push the rod end hard onto the turnbuckle while turning at the same time. Keep in mind that one end of the turnbuckle has normal threads and the other has reverse threads. Start the rod end straight and it will thread on straight.

Build Tip: Use some grease or Chapstick to make assembly and future adjustments easier.







TKRBB050825RS Ball Bearing (5x8x2.5)

TKRBB06103

Ball Bearing (6x10x3)





(front of vehicle)

Stock Position (front hole)

TKRBB06103

TKR1534



TKR1221 X 4pcs

# **Bag J**Front End Assembly











\_\_\_ x2

TKR1534 M3x22mm Cap Head Screw







TKR1324 M3x12mm Flat Head Screw



TKR1343 M4x10mm Flat Head Screw



TKR1344 M4x12mm Flat Head Screw



TKR1346 M4x15mm Flat Head Screw



TKR1349 M4x20mm Flat Head Screw



TKR1444 M4x12mm Button Head Screw



TKR1447 M4x16mm Button Head Screw



TKR1524 M3x12mm Cap Head Screw



TKR1528 M3x18mm Cap Head Screw







# **Bag L** Front Shock Assembly





Note: Short end guide used in front shocks.



(Option) TKR6195

TKR6009 \*TKR6009B (Option) TKR6195

TKR6009

TKR6016



\*TKR6130 \*TKR6131 \*TKR6160 \*TKR6163 (Option)

TKR6017 \*TKR6017T (Option)



Note: Use greer slime or oil on shock shaft threads AND O-rings to prevent tearing and leaking.



TKR6144

Note: Shock boots must be installed **BEFORE** attaching rod end.



TKR601