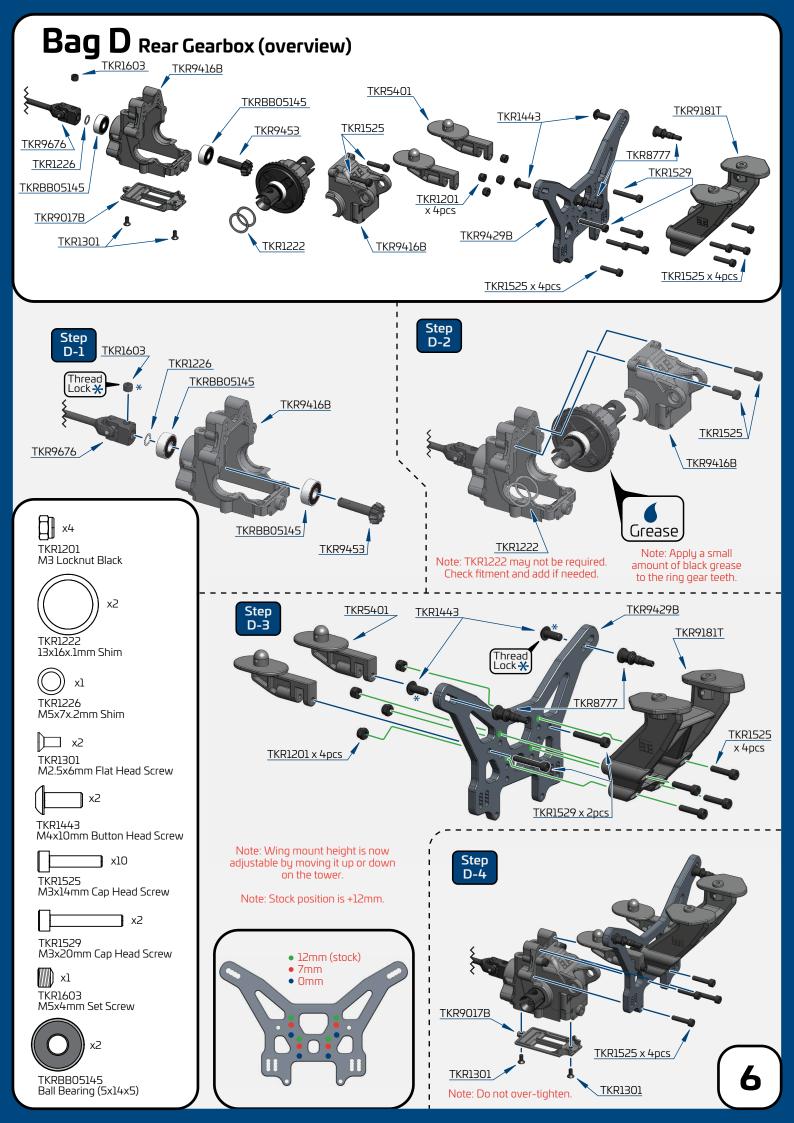

manual for a listing of spare/replacement and option parts.

All spare parts and other info are available on our website (www.teknorc.com) and through our network of domestic and international dealers and distributors.

#### Bag A TKR9114 \*TKR5114XB (option) **Center Differential** TKRBB08165 (overview) TKR5144B TKR5144 (option) TKR9150B \*TKR9150 (option) TKR9115B \*TKR9115C (option) TKR9114 TKR9143 TKR5145B TKR9145 TKR5145B \*TKR9145 (option) (option) TKR9149 TKR9150B \*TKR9150 (option) \*TKR9149A \*TKR9149B (option) TKRBB08165 TKR5144B TKR5144 (option) TKR9237 TKR9117 TKR1325 x4 (option) TKR9114 TKR5114XB (option)





DO NOT OVER FILL





\_\_\_ x4

TKR1325









TKR9150B

Step B-2

Repeat for rear diff



] x8

M3x14mm Flat Head Screw

TKR5144B Differential O-rings

TKR1325













while turning at the same time. Keep in mind that one end of the turnbuckle has normal threads and the other has reverse threads. Start the rod end straight and it will thread on straight.

















TKRBB08165F Flanged Ball Bearing (8x16x5)







Build Note: Hold the turnbuckle stationary with pliers and push the rod end hard onto the turnbuckle while turning at the same time. Keep in mind that one end of the turnbuckle has normal threads and the other has reverse threads. Start the rod end straight and it will thread on straight.

Build Tip: Use some grease or Chapstick to make assembly and future adjustments easier.







TKRBB050825RS Ball Bearing (5x8x2.5)

TKRBB06103

Ball Bearing (6x10x3)





(front of vehicle)

Stock Position (front hole)

TKRBB06103

TKR1534



TK