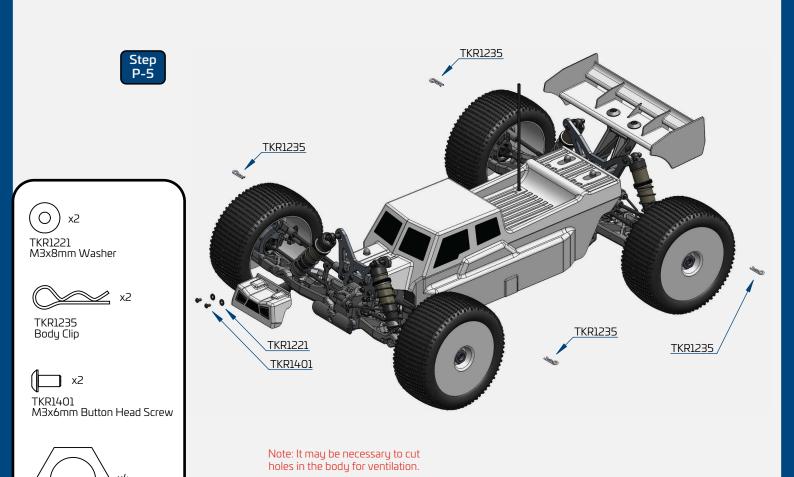

| (50-100 ft Straight) | (100-150 ft Straight) | (150-200 ft Straight) |
| 1900-2050kv (BUGGY MOTOR)  | 14 tooth             | 14 - 15 tooth         | 15 - 17 tooth         |
| 1700-2000kv (TRUGGY MOTOR) | 14 tooth             | 14 - 15 tooth         | 15 - 17 tooth         |
| 2000-2200kv (TRUGGY MOTOR) | Not Advised          | 14 - 15 tooth         | 15 - 16 tooth         |













Note: Offset servo arm so it is parallel with the connecting arm at neutral or zero servo position.

# **Bag P**Final Assembly



TKR8292W \*TKR8292K \*TKR8292Y (Option)

# Wing Hole Options (Use Dimples as Hole Cutting Guides)



Least Downforce

TKR1201
TKR1201

TKR1325

TKR1220

TKR9181T





TKR1220

TKR9181T





TKR1220 M4 Countersunk Washer



x2

TKR1325 M3x14mm Flat Head Screw







TKR5116 Wheel Nut

# TKR9605 - ET48 2.2 1/8th 4WD Competition Electric Truggy Kit

| Parts List