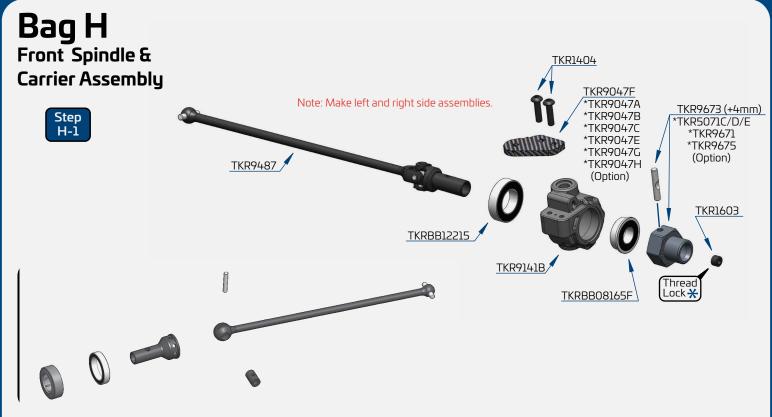

TKRBB08165F Flanged Ball Bearing (8x16x5)

Build Note: Hold the turnbuckle stationary with pliers and push the rod end hard onto the turnbuckle while turning at the same time. Keep in mind that one end of the turnbuckle has normal threads and the other has reverse threads. Start the rod end straight and it will thread on straight.