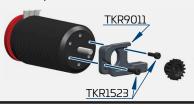

TKR1228 M4 Countersunk Washer

x4

TKR1344 M4x12mm Flat Head Screw

x2

TKR1346 M4x15mm Flat Head Screw

TKR1402 M3x8mm Button Head Screw

M3x10mm Cap Head Screw

Note: Motor, Pinion Gear, & Set Screw for Pinion Gear (not included)