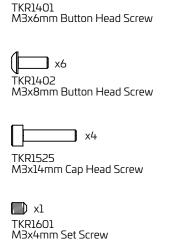

TKR1228 M4 Countersunk Washer

x4

TKR1344 M4x12mm Flat Head Screw

x2

TKR1346 M4x15mm Flat Head Screw

TKR1402 M3x8mm Button Head Screw

M3x10mm Cap Head Screw

Note: Motor, Pinion Gear, & Set Screw for Pinion Gear (not included)