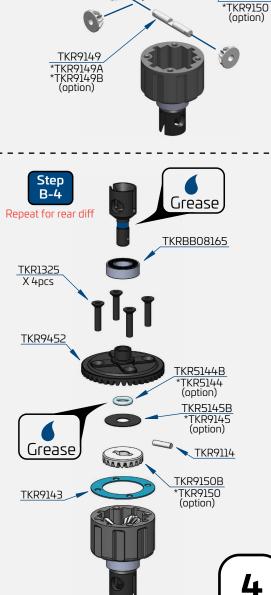

not warranty parts that may be broken during operation of the vehicle or otherwise. Refer to the end of this instruction manual for a listing of spare/replacement and option parts.

All spare parts and other info are available on our website (www.teknorc.com) and through our network of domestic and international dealers and distributors.

#### Bag A TKR9114 \*TKR5114XB (option) **Center Differential** TKRBB08165 (overview) TKR5144B TKR5144 (option) TKR9150B \*TKR9150 (option) TKR9115B \*TKR9115C (option) TKR9114 TKR9143 TKR5145B TKR9145 TKR5145B \*TKR9145 (option) (option) TKR9149 TKR9150B \*TKR9150 (option) \*TKR9149A \*TKR9149B (option) TKRBB08165 TKR5144B TKR5144 (option) TKR9237 TKR9117 TKR1325 x4 (option) TKR9114 TKR5114XB (option)





DO NOT OVER FILL





\_\_\_ x4

TKR1325









TKR9150B

Step B-2

Repeat for rear diff



] x8

M3x14mm Flat Head Screw

TKR5144B Differential O-rings

TKR1325













while turning at the same time. Keep in mind that one end of the turnbuckle has normal threads and the other has reverse threads. Start the rod end straight and it will thread on straight.

















TKRBB08165F Flanged Ball Bearing (8x16x5)







Build Note: Hold the turnbuckle stationary with pliers and push the rod end hard onto the turnbuckle while turning at the same time. Keep in mind that one end of the turnbuckle has normal threads and the other has reverse threads. Start the rod end straight and it will thread on straight.

Build Tip: Use some grease or Chapstick to make assembly and future adjustments easier.







TKRBB050825RS Ball Bearing (5x