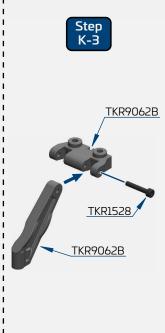

# **Bag J**Front End Assembly

\_\_\_ x2

TKR1534 M3x22mm Cap Head Screw

TKR1324 M3x12mm Flat Head Screw

TKR1343 M4x10mm Flat Head Screw

TKR1344 M4x12mm Flat Head Screw

TKR1346 M4x15mm Flat Head Screw

TKR1349 M4x20mm Flat Head Screw

TKR1444 M4x12mm Button Head Screw

TKR1447 M4x16mm Button Head Screw

TKR1524 M3x12mm Cap Head Screw

TKR1528 M3x18mm Cap Head Screw