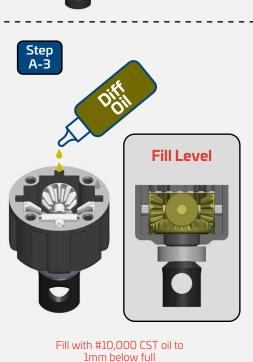

DO NOT OVER FILL

\_\_\_ x4

TKR1325

TKR9150B

Step B-2

Repeat for rear diff

] x8

M3x14mm Flat Head Screw