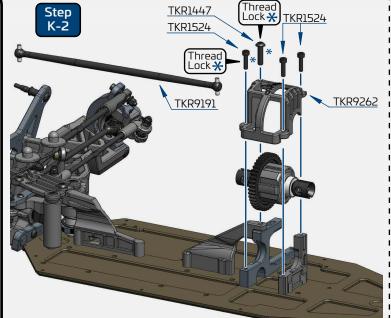

#### **Thread Lock icons**

Thread lock is always used when a screw is inserted into any metal part. (Included with kit)