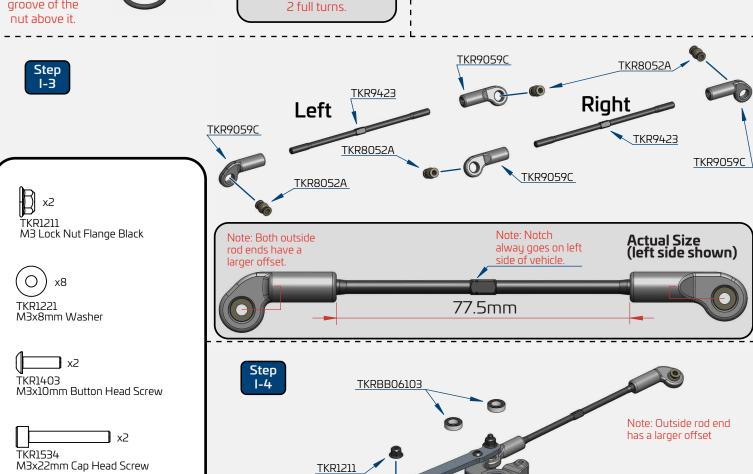

M3 Lock Nut Flange Black

TKR1240 M3x18mm Shock Mnt Screw

TKR1248 M2x4mm Emulsion Screw

TKR1605 M3x10mm Set Screw

Stock front ride height is 34mm.

Shock length (droop) is 121mm

### TKR1240

Note: Black screw is RH threaded and goes on right side. Silver screw is LH threaded and goes on left side.

- Stock shock position is inside hole on the arm, and second from the outside on the tower
- Stock rear ride height is 38mm
- Shock length (droop) is 134mm.