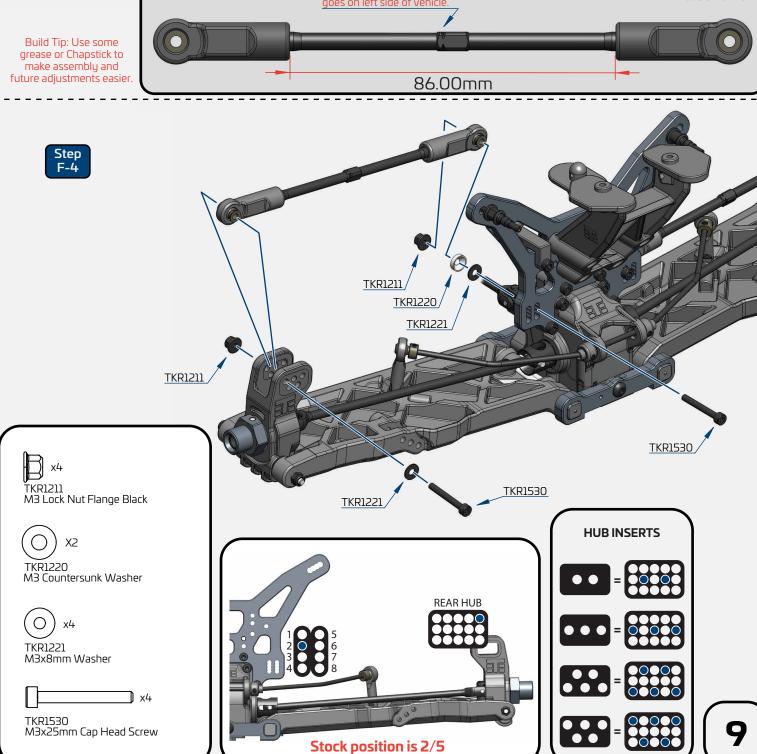

Build Tip: Use some grease or Chapstick to make assembly and future adjustments easier.

TKRBB050825RS Ball Bearing (5x8x2.5)

TKRBB06103

Ball Bearing (6x10x3)

(front of vehicle)

Stock Position (front hole)

TKRBB06103

TKR1534

TKR1221 X 4pcs