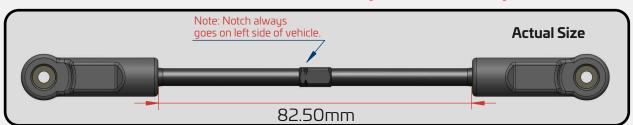

FILL





\_\_\_ x4

TKR1325









TKR9150B

Step B-2

Repeat for rear diff



] x8

M3x14mm Flat Head Screw

TKR5144B Differential O-rings

TKR1325













while turning at the same time. Keep in mind that one end of the turnbuckle has normal threads and the other has reverse threads. Start the rod end straight and it will thread on straight.

















TKRBB08165F Flanged Ball Bearing (8x16x5)







Build Note: Hold the turnbuckle stationary with pliers and push the rod end hard onto the turnbuckle while turning at the same time. Keep in mind that one end of the turnbuckle has normal threads and the other has reverse threads. Start the rod end straight and it will thread on straight.

Build Tip: Use some grease or Chapstick to make assembly and future adjustments easier.







TKRBB050825RS Ball Bearing (5x8x2.5)

TKRBB06103

Ball Bearing (6x10x3)





(front of vehicle)

Stock Position (front hole)

TKRBB06103

TKR1534



TKR1221 X 4pcs

# **Bag J**Front End Assembly











\_\_\_ x2

TKR1534 M3x22mm Cap Head Screw







TKR1324 M3x12mm Flat Head Screw



TKR1343 M4x10mm Flat Head Screw



TKR1344 M4x12mm Flat Head Screw



TKR1346 M4x15mm Flat Head Screw



TKR1349 M4x20mm Flat Head Screw



TKR1444 M4x12mm Button Head Screw



TKR1447 M4x16mm Button Head Screw



TKR1524 M3x12mm Cap Head Screw



TKR1528 M3x18mm Cap Head Screw







# **Bag L** Front Shock Assembly





Note: Short end guide used in front shocks.



(Option) TKR6195

TKR6009 \*TKR6009B (Option) TKR6195

TKR6009

TKR6016



\*TKR6130 \*TKR6131 \*TKR6160 \*TKR6163 (Option)

TKR6017