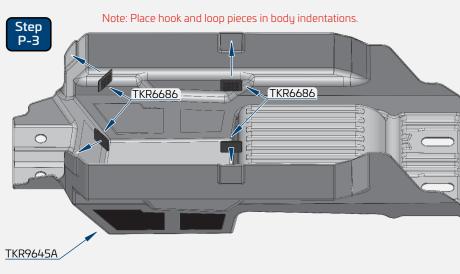

| (50-100 ft Straight) | (100-150 ft Straight) | (150-200 ft Straight) |
| 1900-2050kv (BUGGY MOTOR)  | 14 tooth             | 14 - 15 tooth         | 15 - 17 tooth         |
| 1700-2000kv (TRUGGY MOTOR) | 14 tooth             | 14 - 15 tooth         | 15 - 17 tooth         |
| 2000-2200kv (TRUGGY MOTOR) | Not Advised          | 14 - 15 tooth         | 15 - 16 tooth         |













Note: Offset servo arm so it is parallel with the connecting arm at neutral or zero servo position.

# **Bag P**Final Assembly



TKR8292W \*TKR8292K \*TKR8292Y (Option)

# Wing Hole Options (Use Dimples as Hole Cutting Guides)



Least Downforce

TKR1201
TKR1201

TKR1325

TKR1220

TKR9181T





TKR1220

TKR9181T





TKR1220 M4 Countersunk Washer



x2

TKR1325 M3x14mm Flat Head Screw







TKR5116 Wheel Nut

# TKR9605 - ET48 2.2 1/8th 4WD Competition Electric Truggy Kit

| Parts List