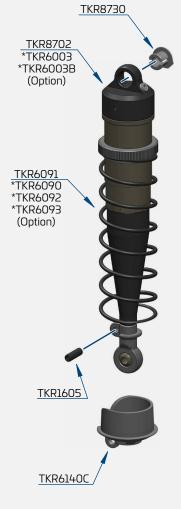

if it is warmer

you may need to use

thicker oil.

TKR8730

TKR8702 \*TKR6003 \*TKR6003B (Option)

\*TKR6090 \*TKR6092 \*TKR6093 (Option)

TKR1605

TKR61400

Note: Shock boots must be installed **BEFORE** attaching rod end.

TKR6140C

TKR5049A

TKR6013

(O) x2

TKR1200 M2.5 Lock Nut Zinc

M3 Lock Nut Flange Black

TKR1240 M3x18mm Shock Mnt Screw