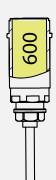

Note: The kit supplied oil is a great starting point when the ambient temperature is ~75° F.

If it is cooler you may need to use thinner oil. Llkewise, if it is warmer you may need to use thicker oil.

Use #500 CST oil