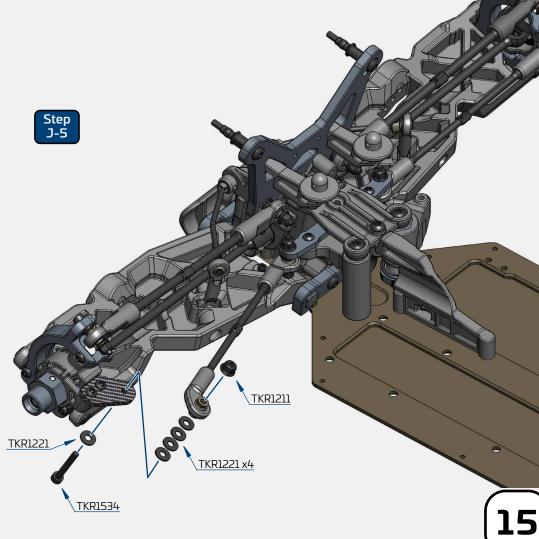

TKR1534

TKR1221 X 4pcs

# **Bag J**Front End Assembly

\_\_\_ x2

TKR1534 M3x22mm Cap Head Screw

TKR1324 M3x12mm Flat Head Screw

TKR1343 M4x10mm Flat Head Screw

TKR1344 M4x12mm Flat Head Screw

TKR1346 M4x15mm Flat Head Screw

TKR1349 M4x20mm Flat Head Screw