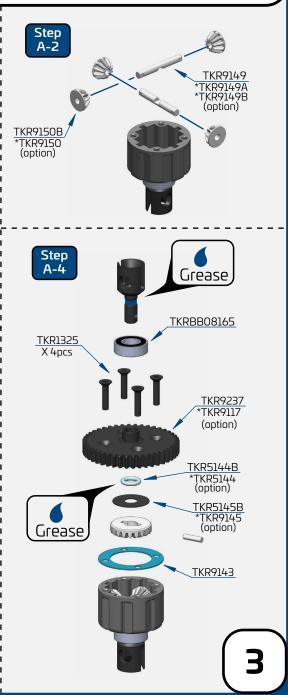

#### Bag A TKR9114 \*TKR5114XB (option) **Center Differential** TKRBB08165 (overview) TKR5144B TKR5144 (option) TKR9150B \*TKR9150 (option) TKR9115B \*TKR9115C (option) TKR9114 TKR9143 TKR5145B TKR9145 TKR5145B \*TKR9145 (option) (option) TKR9149 TKR9150B \*TKR9150 (option) \*TKR9149A \*TKR9149B (option) TKRBB08165 TKR5144B TKR5144 (option) TKR9237 TKR9117 TKR1325 x4 (option) TKR9114 TKR5114XB (option)

DO NOT OVER FILL

\_\_\_ x4

TKR1325

TKR9150B

Step B-2

Repeat for rear diff

] x8

M3x14mm Flat Head Screw