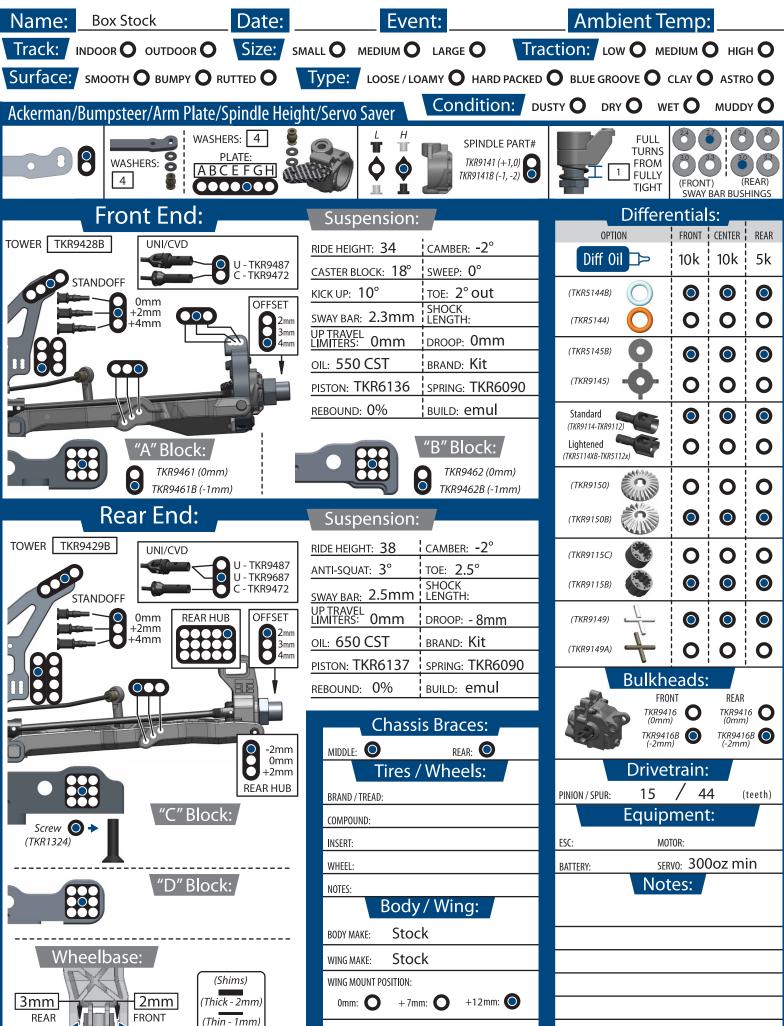

Note: The kit supplied oil is a great starting point when the ambient temperature is ~75° F.

If it is cooler you may need to use thinner oil. Llkewise, if it is warmer you may need to use thicker oil.

Use #500 CST oil

M3 Lock Nut Flange Black

TKR1240 M3x18mm Shock Mnt Screw

TKR1248 M2x4mm Emulsion Screw

TKR1605 M3x10mm Set Screw

Stock front ride height is 34mm.

Shock length (droop) is 121mm

Refer to filling instructions

on page 19 during this step.

Note: The kit supplied

oil is a great starting

point when the ambient temperature is ~75° F.

If it is cooler you

may need to use

thinner oil. Llkewise,

if it is warmer

you may need to use

thicker oil.

TKR8730

TKR8702 \*TKR6003 \*TKR6003B (Option)

\*TKR6090 \*TKR6092 \*TKR6093 (Option)

TKR1605

TKR61400

### TKR1240

Note: Black screw is RH threaded and goes on right side. Silver screw is LH threaded and goes on left side.

- Stock shock position is inside hole on the arm, and second from the outside on the tower
- Stock rear ride height is 38mm
- Shock length (droop) is 134mm.

 For 42mm offroad use. For 36mm all condition, and 42mm onroad.

| (4 cell)                   | Small Track          | Medium Track          | Large Track           |
|----------------------------|----------------------|-----------------------|-----------------------|
| Motor                      | (50-100 ft Straight) | (100-150 ft Straight) | (150-200 ft Straight) |
| 1900-2050kv (BUGGY MOTOR)  | 14 tooth             | 14 - 15 tooth         | 15 - 17 tooth         |
| 1700-2000kv (TRUGGY MOTOR) | 14 tooth             | 14 - 15 tooth         | 15 - 17 tooth         |
| 2000-2200kv (TRUGGY MOTOR) | Not Advised          | 14 - 15 tooth         | 15 - 16 tooth         |