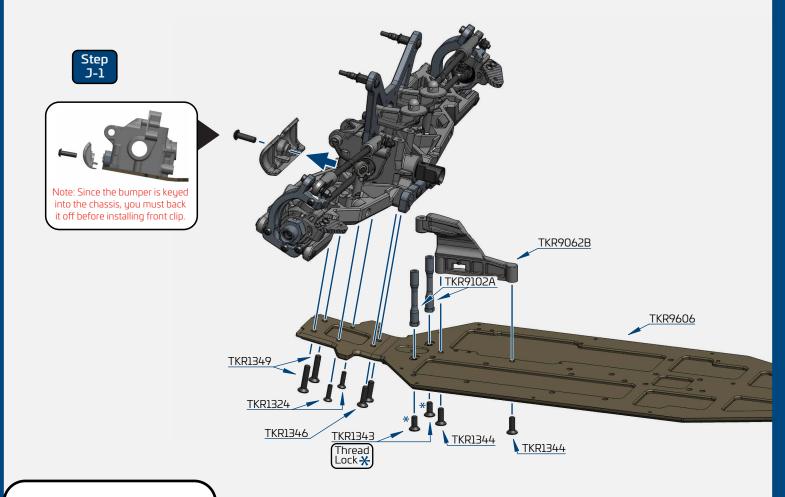

# **Bag J**Front End Assembly

\_\_\_ x2

TKR1534 M3x22mm Cap Head Screw

TKR1324 M3x12mm Flat Head Screw

TKR1343 M4x10mm Flat Head Screw

TKR1344 M4x12mm Flat Head Screw

TKR1346 M4x15mm Flat Head Screw

TKR1349 M4x20mm Flat Head Screw