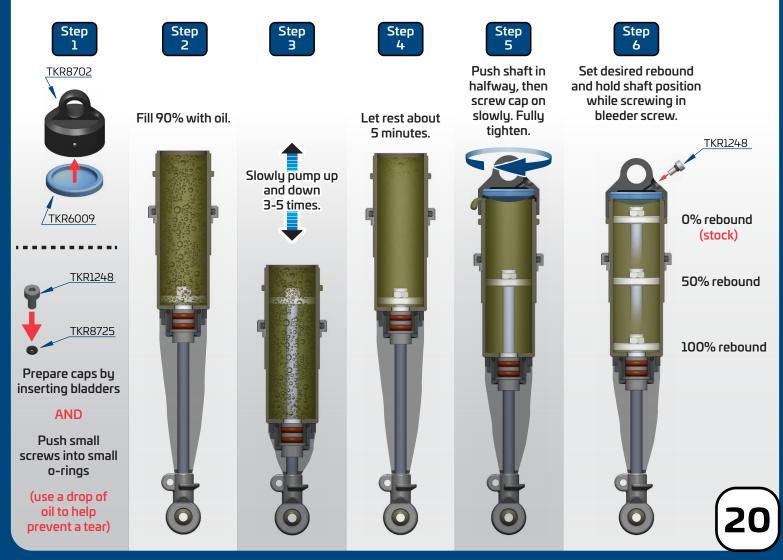

# Shock Filling Instructions (Bladder)

# For both front and rear shocks

We've found it's easiest to complete steps 1-4 on each shock before moving on to step 5. By the time you've finished step 4 on the last shock, the first one will be ready for step 5.

- **Step 1.** Prepare caps by inserting bladders. Also at this time, install the small TKR8725 o-rings onto the TKR1248 screws. **Do not** install the TKR1248 rebound screw into the shock cap during this step.
- Step 2. Extend the shock shaft all the way down. Fill the shock with oil until the body is approximately 90% full.
- **Step 3.** Slowly pump the shock shaft up and down 3-5 times to release air bubbles from underneath the piston.
- **Step 4.** Let the shock rest vertically with the shock shaft fully extended for five minutes or until all the air bubbles have released. After the air has escaped, top off the shock with oil (about 1-2mm below the top). If you overfill the shock, it won't hurt performance, it will just spill out and make a little bit of a mess.
- **Step 5A.** Push the shock shaft into the shock body about halfway (about 1" or 25mm of the shaft exposed) to set a **base** rebound. Pushing the shaft in further will decrease the base rebound and pulling the shaft out more will increase it. Be careful to not position the shaft too far out or too far in because it will hydrolock or suck the bladder into the body during use. **Final** rebound will be set in Step 6.
- **Step 5B.** Place the cap on the shock and slowly screw down about half way. Oil will start to ooze out of the bleeder hole on the side of the shock cap. Hold the cap and continue to fully secure it by **slowly** turning the shock body. The shock will continue to bleed oil. Wipe excess oil from the shock once the cap is fully tightened down. Use TKR1115 and TKR1116 to fully tighten your shocks. Hand tight may result in leaky shocks.
- **Step 6.** Set your final rebound by holding the shock shaft in the desired position and installing the small rebound screw assembly. Fully extending the shock shaft and installing the screw will produce the maximum amount of rebound. Fully pushing the shaft into the shock body and installing the screw will produce the minimum amount of rebound. You can now tune your rebound quickly by repeating this step.