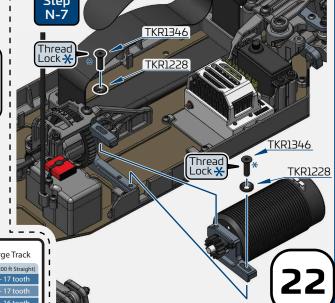

TKR1228 M4 Countersunk Washer

x4

TKR1344 M4x12mm Flat Head Screw

x2

TKR1346 M4x15mm Flat Head Screw

TKR1402 M3x8mm Button Head Screw

M3x10mm Cap Head Screw

Note: Motor, Pinion Gear, & Set Screw for Pinion Gear (not included)

 For 42mm offroad use. For 36mm all condition, and 42mm onroad.

| (4 cell)                   | Small Track          | Medium Track          | Large Track           |
|----------------------------|----------------------|-----------------------|-----------------------|
| Motor                      | (50-100 ft Straight) | (100-150 ft Straight) | (150-200 ft Straight) |
| 1900-2050kv (BUGGY MOTOR)  | 14 tooth             | 14 - 15 tooth         | 15 - 17 tooth         |
| 1700-2000kv (TRUGGY MOTOR) | 14 tooth             | 14 - 15 tooth         | 15 - 17 tooth         |
| 2000-2200kv (TRUGGY MOTOR) | Not Advised          | 14 - 15 tooth         | 15 - 16 tooth         |