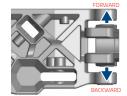

h will allow a thick but smooth low speed diff action without excessive differential action at high speeds and high loads. We recommend TKR9150B for most conditions.

O-rings: A tighter fitting oring (TKR5144B) will have more resistance to both initial and continuous rotation, as if the oil is thicker. This is beneficial on higher grip tracks or tracks that are very rough and/or broken up. Looser fitting orings (TKR5144) are not used often and have less resistance to both initial and continuous rotation, as if the oil is thinner. This is beneficial on lower grip tracks.

**Diff Shims:** Different gear shims are another way to affect diffaction. TKR9145 has all of the same characteristics of a tighter oring (TKR5144B). TKR5145B has all the same characteristics of a looser oring (TKR5144).



### Wheelbase Adjustments

Changes to wheelbase can affect the overall handling of your vehicle, since it adjusts the distribution of weight on the wheels as well as the angle of the driveshafts. Shortening the wheelbase at the rear will give you more steering into a turn and off power, less steering out of a turn and on power. Lengthening the wheelbase at the rear will yield the opposite results. In general a longer wheelbase is better on open and/or bumpy tracks and a shorter wheelbase is better on tighter technical tracks.

#### Rear Hubs



By changing the rear hubs you can alter the axle height and roll centers of the vehicle. Lower axle heights (higher pin positions) will provide more roll and give more rear traction. The car will change directions more slowly, roll deeper into tur