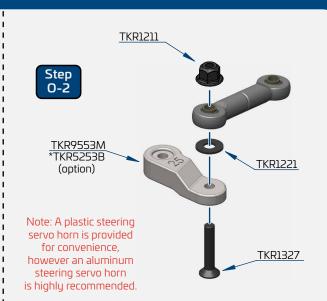

Note: Offset servo arm so it is parallel with the connecting arm at neutral or zero servo position.