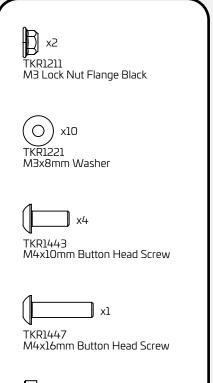

TKR1444 M4x12mm Button Head Screw

TKR1447 M4x16mm Button Head Screw

TKR1524 M3x12mm Cap Head Screw

TKR1528 M3x18mm Cap Head Screw

M3 Lock Nut Flange Black

TKR1240 M3x18mm Shock Mnt Screw

TKR1248 M2x4mm Emulsion Screw

TKR1605 M3x10mm Set Screw

Stock front ride height is 34mm.

Shock length (droop) is 121mm