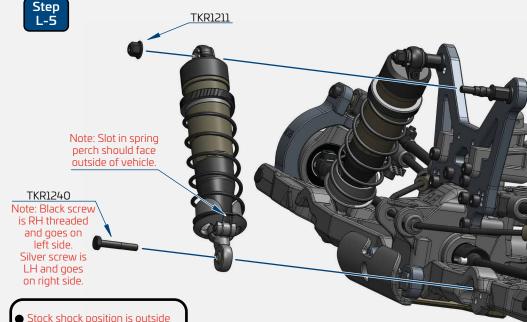

TKR1248 M2x4mm Emulsion Screw

M2.6x6.0x0.5mm Washer

TKR1605 M3x10mm Set Screw Step M-5

> Note: Slot in spring perch should face outside of vehicle.

### TKR1240

Note: Black screw is RH threaded and goes on right side. Silver screw is LH threaded and goes on left side.

- Stock shock position is inside hole on the arm, and second from the outside on the tower
- Stock rear ride height is 38mm
- Shock length (droop) is 134mm.