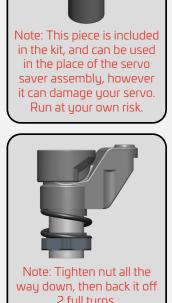

Note: Offset servo arm so it is parallel with the connecting arm at neutral or zero servo position.