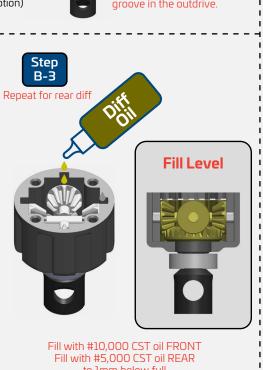

o not warranty parts that may be broken during operation of the vehicle or otherwise. Refer to the end of this instruction manual for a listing of spare/replacement and option parts.

All spare parts and other info are available on our website (www.teknorc.com) and through our network of domestic and international dealers and distributors.

#### Bag A TKR9114 \*TKR5114XB (option) **Center Differential** TKRBB08165 (overview) TKR5144B TKR5144 (option) TKR9150B \*TKR9150 (option) TKR9115B \*TKR9115C (option) TKR9114 TKR9143 TKR5145B TKR9145 TKR5145B \*TKR9145 (option) (option) TKR9149 TKR9150B \*TKR9150 (option) \*TKR9149A \*TKR9149B (option) TKRBB08165 TKR5144B TKR5144 (option) TKR9237 TKR9117 TKR1325 x4 (option) TKR9114 TKR5114XB (option)





DO NOT OVER FILL





\_\_\_ x4

TKR1325









TKR9150B

Step B-2

Repeat for rear diff



] x8

M3x14mm Flat Head Screw

TKR5144B Differential O-rings

TKR1325













while turning at the same time. Keep in mind that one end of the turnbuckle has normal threads and the other has reverse threads. Start the rod end straight and it will thread on straight.

















TKRBB08165F Flanged Ball Bearing (8x16x5)







Build Note: Hold the turnbuckle stationary with pliers and push the rod end hard onto the turnbuckle while turning at the same time. Keep in mind that one end of the turnbuckle has normal threads and the other has reverse threads. Start the rod end straight and it will thread on straight.

Build Tip: Use some grease or Chapstick to make assembly and future adjustments easier.







TKRBB050825RS Ball Bearing (