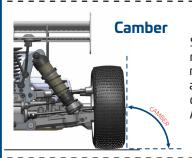

M3 Lock Nut Flange Black

TKR1240 M3x18mm Shock Mnt Screw

TKR1248 M2x4mm Emulsion Screw

TKR1605 M3x10mm Set Screw

Stock front ride height is 34mm.

Shock length (droop) is 121mm

### TKR1240

Note: Black screw is RH threaded and goes on right side. Silver screw is LH threaded and goes on left side.

- Stock shock position is inside hole on the arm, and second from the outside on the tower
- Stock rear ride height is 38mm
- Shock length (droop) is 134mm.