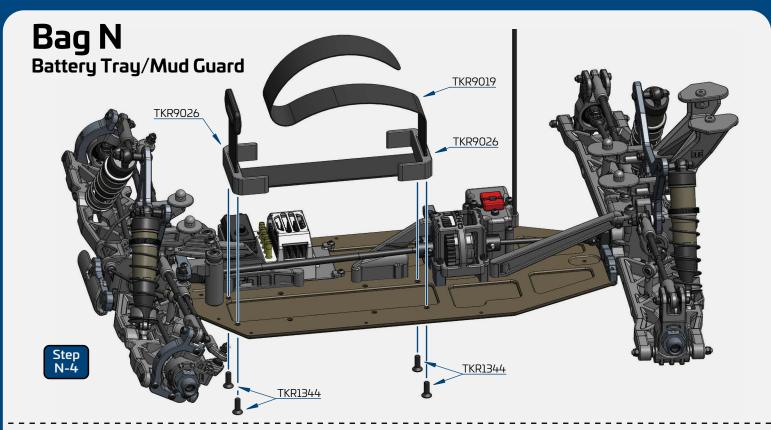

n about half way. Oil will start to ooze out of the bleeder hole on the side of the shock cap. Hold the cap and continue to fully secure it by **slowly** turning the shock body. The shock will continue to bleed oil. Wipe excess oil from the shock once the cap is fully tightened down. Use TKR1115 and TKR1116 to fully tighten your shocks. Hand tight may result in leaky shocks.
- **Step 6.** Set your final rebound by holding the shock shaft in the desired position and installing the small rebound screw assembly. Fully extending the shock shaft and installing the screw will produce the maximum amount of rebound. Fully pushing the shaft into the shock body and installing the screw will produce the minimum amount of rebound. You can now tune your rebound quickly by repeating this step.

















TKR1228 M4 Countersunk Washer



x4

TKR1344 M4x12mm Flat Head Screw



x2

TKR1346 M4x15mm Flat Head Screw



TKR1402 M3x8mm Button Head Screw



M3x10mm Cap Head Screw



Note: Motor, Pinion Gear, & Set Screw for Pinion Gear (not included)



 For 42mm offroad use. For 36mm all condition, and 42mm onroad.



| (4 cell)                   | Small Track          | Medium Track          | Large Track           |
|----------------------------|----------------------|-----------------------|-----------------------|
| Motor                      | (50-100 ft Straight) | (100-150 ft Straight) | (150-200 ft Straight) |
| 1900-2050kv (BUGGY MOTOR)  | 14 tooth             | 14 - 15 tooth         | 15 - 17 tooth         |
| 1700-2000kv (TRUGGY MOTOR) | 14 tooth             | 14 - 15 tooth