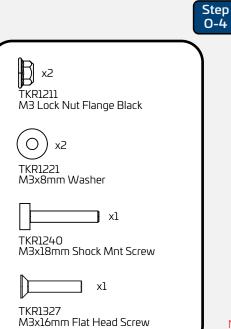

M3 Lock Nut Flange Black

TKR1240 M3x18mm Shock Mnt Screw

TKR1248 M2x4mm Emulsion Screw

TKR1605 M3x10mm Set Screw

Stock front ride height is 34mm.

Shock length (droop) is 121mm