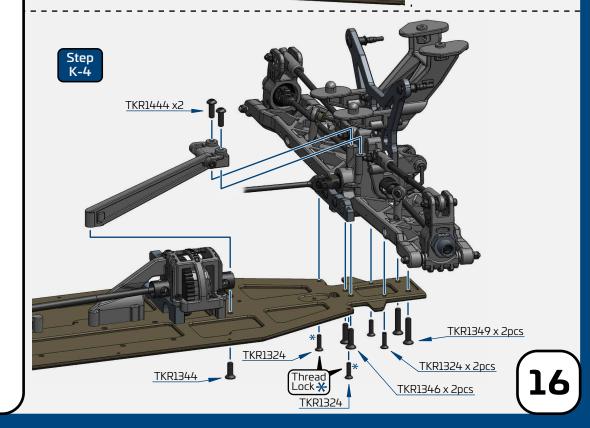

# **Bag J**Front End Assembly

\_\_\_ x2

TKR1534 M3x22mm Cap Head Screw

TKR1324 M3x12mm Flat Head Screw

TKR1343 M4x10mm Flat Head Screw

TKR1344 M4x12mm Flat Head Screw

TKR1346 M4x15mm Flat Head Screw

TKR1349 M4x20mm Flat Head Screw

TKR1444 M4x12mm Button Head Screw

TKR1447 M4x16mm Button Head Screw

TKR1524 M3x12mm Cap Head Screw

TKR1528 M3x18mm Cap Head Screw