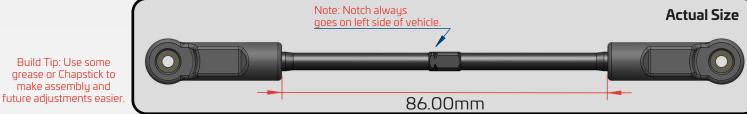

Build Tip: Use some grease or Chapstick to make assembly and future adjustments easier.

TKRBB050825RS Ball Bearing (5x8x2.5)

TKRBB06103

Ball Bearing (6x10x3)

(front of vehicle)

Stock Position (front hole)

TKRBB06103