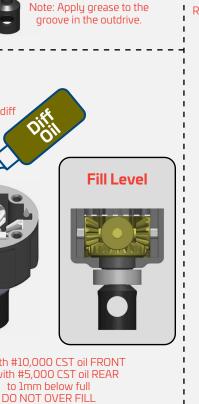

Note: Use greer slime or oil on shock shaft threads AND O-rings to prevent tearing and leaking.

TKR6144

Note: Shock boots must be installed **BEFORE** attaching rod end.

TKR6013

Refer to filling instructions on page 19 during this step.

Note: The kit supplied oil is a great starting point when the ambient temperature is ~75° F.

If it is cooler you may need to use thinner oil. Llkewise, if it is warmer you may need to use thicker oil.

Use #500 CST oil

Refer to filling instructions

on page 19 during this step.

Note: The kit supplied

oil is a great starting

point when the ambient temperature is ~75° F.

If it is cooler you

may need to use

thinner oil. Llkewise,

if it is warmer

you may need to use

thicker oil.

TKR8730

TKR8702 \*TKR6003 \*TKR6003B (Option)

\*TKR6090 \*TKR6092 \*TKR6093 (Option)

TKR1605

TKR61400