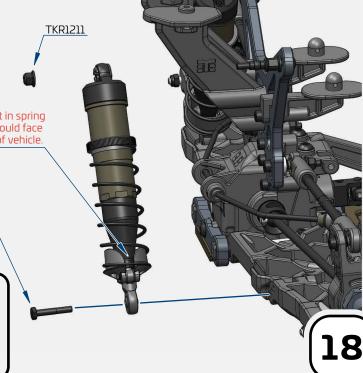

TKR1248 M2x4mm Emulsion Screw

M2.6x6.0x0.5mm Washer

TKR1605 M3x10mm Set Screw Step M-5

> Note: Slot in spring perch should face outside of vehicle.