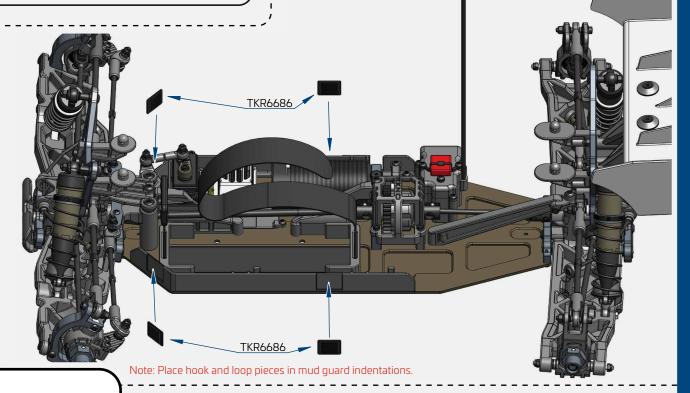

#### Bag A TKR9114 \*TKR5114XB (option) **Center Differential** TKRBB08165 (overview) TKR5144B TKR5144 (option) TKR9150B \*TKR9150 (option) TKR9115B \*TKR9115C (option) TKR9114 TKR9143 TKR5145B TKR9145 TKR5145B \*TKR9145 (option) (option) TKR9149 TKR9150B \*TKR9150 (option) \*TKR9149A \*TKR9149B (option) TKRBB08165 TKR5144B TKR5144 (option) TKR9237 TKR9117 TKR1325 x4 (option) TKR9114 TKR5114XB (option)

DO NOT OVER FILL

\_\_\_ x4

TKR1325

TKR9150B

Step B-2

Repeat for rear diff

] x8

M3x14mm Flat Head Screw