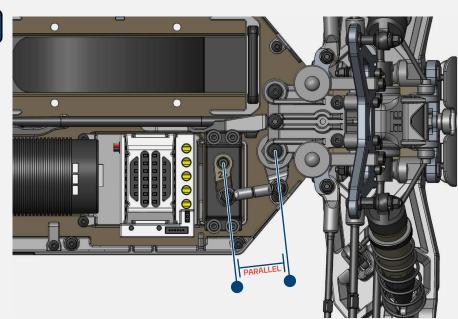

Note: Offset servo arm so it is parallel with the connecting arm at neutral or zero servo position.