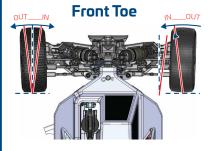

Note: Offset servo arm so it is parallel with the connecting arm at neutral or zero servo position.