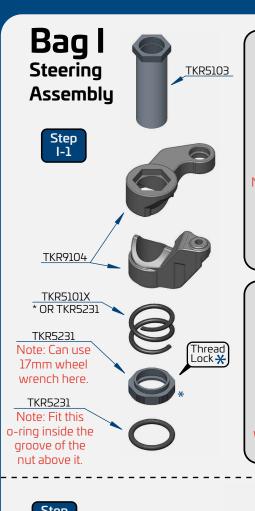

\_\_\_ x4

TKR1325









TKR9150B

Step B-2

Repeat for rear diff



] x8

M3x14mm Flat Head Screw

TKR5144B Differential O-rings

TKR1325













while turning at the same time. Keep in mind that one end of the turnbuckle has normal threads and the other has reverse threads. Start the rod end straight and it will thread on straight.

















TKRBB08165F Flanged Ball Bearing (8x16x5)







Build Note: Hold the turnbuckle stationary with pliers and push the rod end hard onto the turnbuckle while turning at the same time. Keep in mind that one end of the turnbuckle has normal threads and the other has reverse threads. Start the rod end straight and it will thread on straight.

Build Tip: Use some grease or Chapstick to make assembly and future adjustments easier.







TKRBB050825RS Ball Bearing (5x8x2.5)

TKRBB06103

Ball Bearing (6x10x3)





(front of vehicle)

Stock Position (front hole)

TKRBB06103

TKR1534



TKR1221 X 4pcs

# **Bag J**Front End Assembly











\_\_\_ x2

TKR1534 M3x22mm Cap Head Screw







TKR1324 M3x12mm Flat Head Screw



TKR1343 M4x10mm Flat Head Screw



TKR1344 M4x12mm Flat Head Screw



TKR1346 M4x15mm Flat Head Screw



TKR1349 M4x20mm Flat Head Screw



TKR1444 M4x12mm Button Head Screw



TKR1447 M4x16mm Button Head Screw



TKR1524 M3x12mm Cap Head Screw



TKR1528 M3x18mm Cap Head Screw







# **Bag L** Front Shock Assembly





Note: Short end guide used in front shocks.



(Option) TKR6195

TKR6009 \*TKR6009B (Option) TKR6195

TKR6009

TKR6016



\*TKR6130 \*TKR6131 \*TKR6160 \*TKR6163 (Option)

TKR6017 \*TK