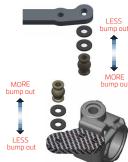

TKR5144B Differential O-rings

TKR1325

while turning at the same time. Keep in mind that one end of the turnbuckle has normal threads and the other has reverse threads. Start the rod end straight and it will thread on straight.

TKRBB08165F Flanged Ball Bearing (8x16x5)

Build Note: Hold the turnbuckle stationary with pliers and push the rod end hard onto the turnbuckle while turning at the same time. Keep in mind that one end of the turnbuckle has normal threads and the other has reverse threads. Start the rod end straight and it will thread on straight.

Build Tip: Use some grease or Chapstick to make assembly and future adjustments easier.

TKRBB050825RS Ball Bearing (5x8x2.5)

TKRBB06103

Ball Bearing (6x10x3)

(front of vehicle)

Stock Position (front hole)

TKRBB06103