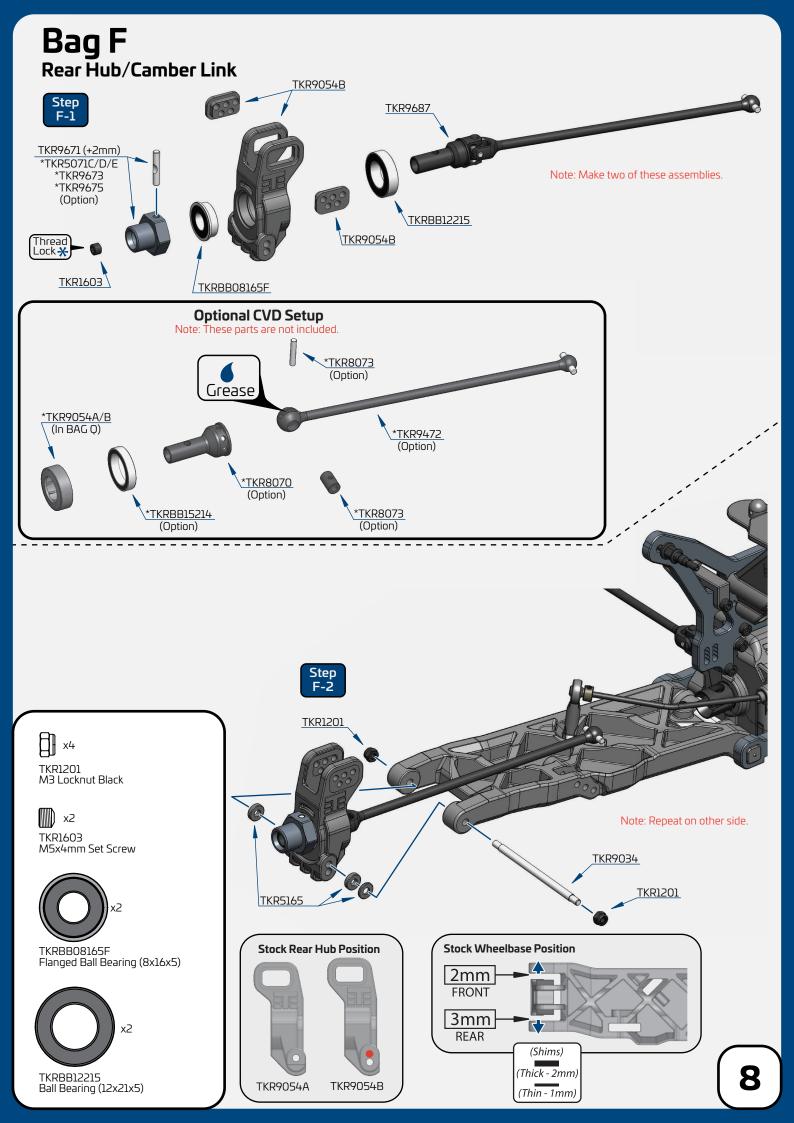

al for a listing of spare/replacement and option parts.

All spare parts and other info are available on our website (www.teknorc.com) and through our network of domestic and international dealers and distributors.

#### Bag A TKR9114 \*TKR5114XB (option) **Center Differential** TKRBB08165 (overview) TKR5144B TKR5144 (option) TKR9150B \*TKR9150 (option) TKR9115B \*TKR9115C (option) TKR9114 TKR9143 TKR5145B TKR9145 TKR5145B \*TKR9145 (option) (option) TKR9149 TKR9150B \*TKR9150 (option) \*TKR9149A \*TKR9149B (option) TKRBB08165 TKR5144B TKR5144 (option) TKR9237 TKR9117 TKR1325 x4 (option) TKR9114 TKR5114XB (option)





DO NOT OVER FILL





\_\_\_ x4

TKR1325









TKR9150B

Step B-2

Repeat for rear diff



] x8

M3x14mm Flat Head Screw

TKR5144B Differential O-rings

TKR1325













while turning at the same time. Keep in mind that one end of the turnbuckle has normal threads and the other has reverse threads. Start the rod end straight and it will thread on straight.

















TKRBB08165F Flanged Ball Bearing (8x16x5)







Build Note: Hold the turnbuckle stationary with pliers and push the rod end hard onto the turnbuckle while turning at the same time. Keep in mind that one end of the turnbuckle has normal threads and the other has reverse threads. Start the rod end straight and it will thread on straight.

Build Tip: Use some grease or Chapstick to make assembly and future adjustments easier.







TKRBB050825RS Ball Bearing (5x8x2.5)

TKRBB06103

Ball Bearing (6x10x3)





(front of vehicle)

Stock Position (front hole)

TKRBB06103

TKR1534



TKR122