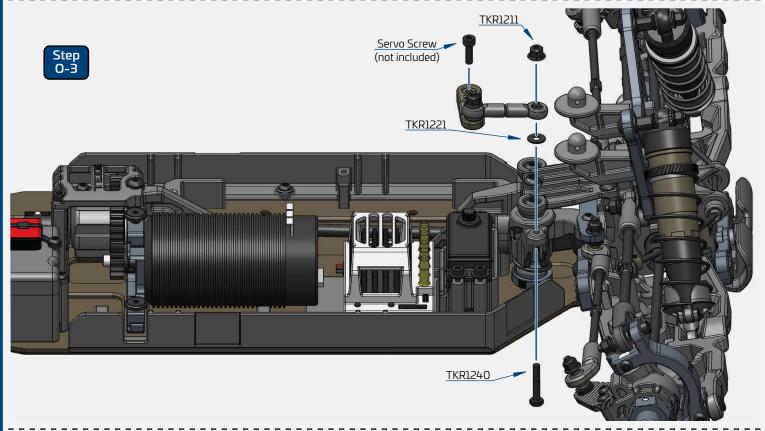

M3 Lock Nut Flange Black

TKR1240 M3x18mm Shock Mnt Screw

TKR1248 M2x4mm Emulsion Screw

TKR1605 M3x10mm Set Screw

Stock front ride height is 34mm.

Shock length (droop) is 121mm