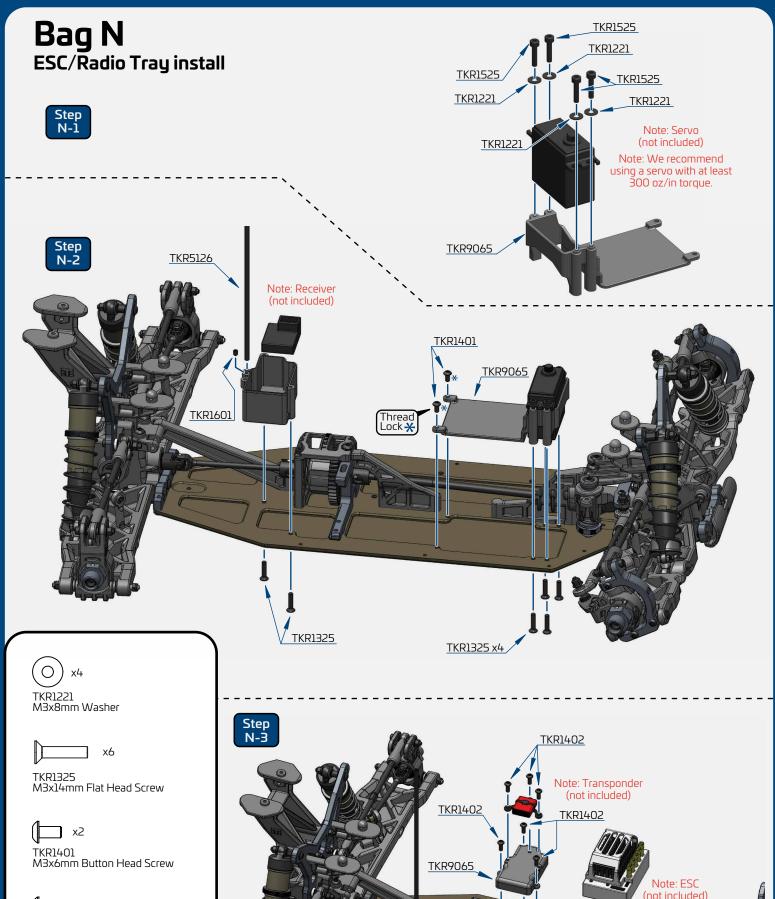

TKR1228 M4 Countersunk Washer

x4

TKR1344 M4x12mm Flat Head Screw

x2

TKR1346 M4x15mm Flat Head Screw

TKR1402 M3x8mm Button Head Screw

M3x10mm Cap Head Screw

Note: Motor, Pinion Gear, & Set Screw for Pinion Gear (not included)

Note: Offset servo arm so it is parallel with the connecting arm at neutral or zero servo position.