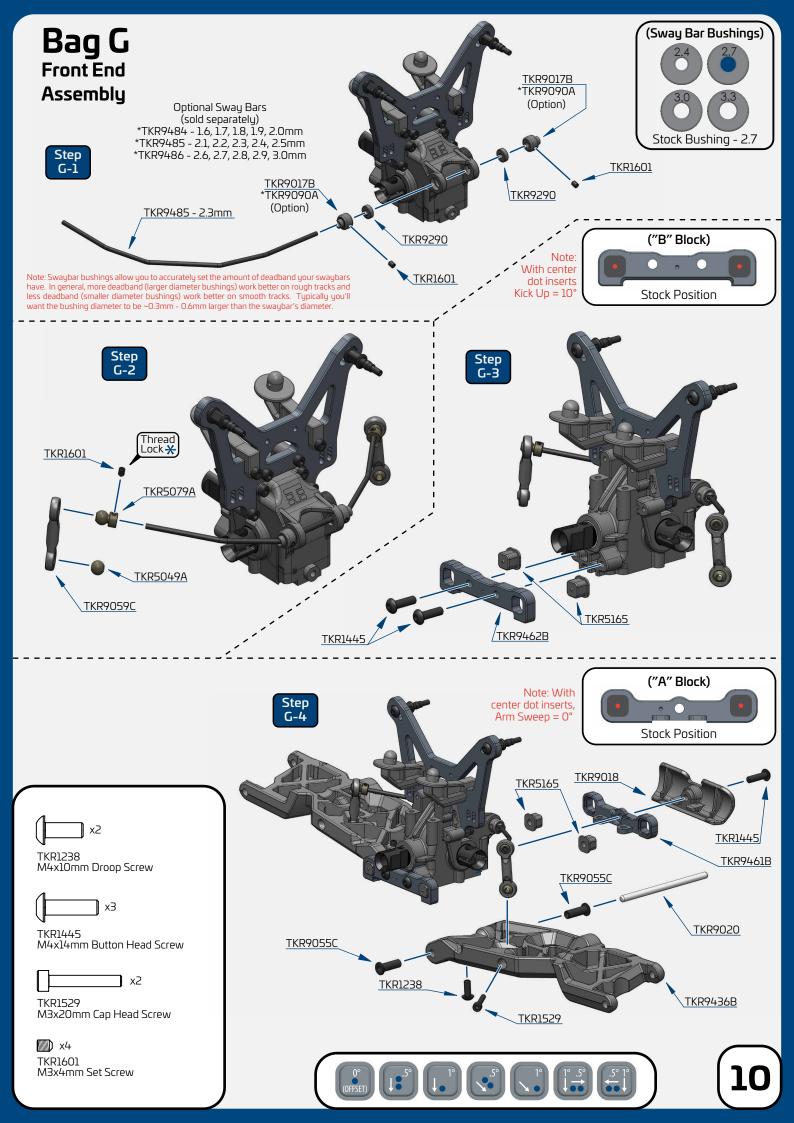

#### Bag A TKR9114 \*TKR5114XB (option) **Center Differential** TKRBB08165 (overview) TKR5144B TKR5144 (option) TKR9150B \*TKR9150 (option) TKR9115B \*TKR9115C (option) TKR9114 TKR9143 TKR5145B TKR9145 TKR5145B \*TKR9145 (option) (option) TKR9149 TKR9150B \*TKR9150 (option) \*TKR9149A \*TKR9149B (option) TKRBB08165 TKR5144B TKR5144 (option) TKR9237 TKR9117 TKR1325 x4 (option) TKR9114 TKR5114XB (option)

DO NOT OVER FILL

\_\_\_ x4

TKR1325

TKR9150B

Step B-2

Repeat for rear diff

] x8

M3x14mm Flat Head Screw