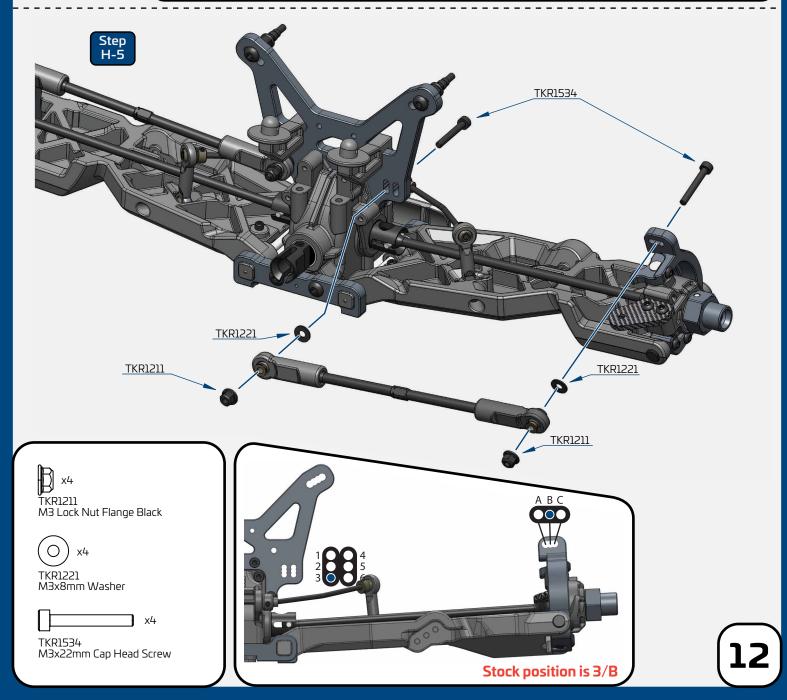

LL





\_\_\_ x4

TKR1325









TKR9150B

Step B-2

Repeat for rear diff



] x8

M3x14mm Flat Head Screw

TKR5144B Differential O-rings

TKR1325













while turning at the same time. Keep in mind that one end of the turnbuckle has normal threads and the other has reverse threads. Start the rod end straight and it will thread on straight.

















TKRBB08165F Flanged Ball Bearing (8x16x5)







Build Note: Hold the turnbuckle stationary with pliers and push the rod end hard onto the turnbuckle while turning at the same time. Keep in mind that one end of the turnbuckle has normal threads and the other has reverse threads. Start the rod end straight and it will thread on straight.

Build Tip: Use some grease or Chapstick to make assembly and future adjustments easier.







TKRBB050825RS Ball Bearing (5x8x2.5)

TKRBB06103

Ball Bearing (6x10x3)





(front of vehicle)

Stock Position (front hole)

TKRBB06103

TKR1534



TKR1221 X 4pcs

# **Bag J**Front End Assembly











\_\_\_ x2

TKR1534 M3x22mm Cap Head Screw







TKR1324 M3x12mm Flat Head Screw



TKR1343 M4x10mm Flat Head Screw



TKR1344 M4x12mm Flat Head Screw



TKR1346 M4x15mm Flat Head Screw



TKR1349 M4x20mm Flat Head Screw



TKR1444 M4x12mm Button Head Screw



TKR1447 M4x16mm Button Head Screw



TKR1524 M3x12mm Cap Head Screw



TKR1528 M3x18mm Cap Head Screw







# **Bag L** Front Shock Assembly





Note: Short end guide used in front shocks.



(Option) TKR6195

TKR6009 \*TKR6009B (Option) TKR6195

TKR6009

TKR6016



\*TKR6130 \*TKR6131 \*TKR6160 \*TKR6163 (Option)

TKR6017 \*