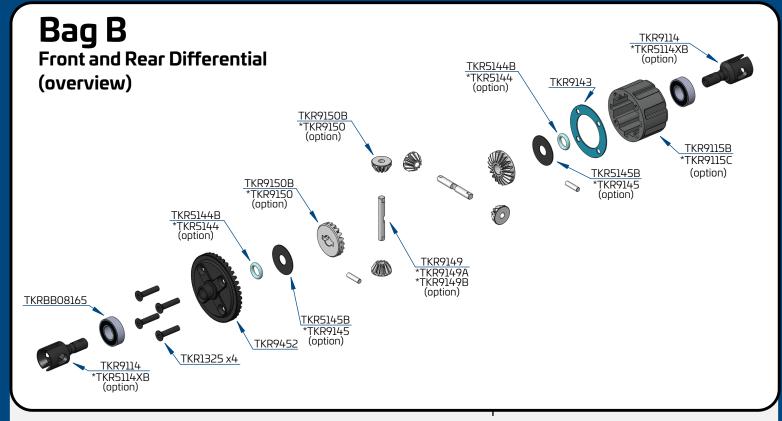

#### Bag A TKR9114 \*TKR5114XB (option) **Center Differential** TKRBB08165 (overview) TKR5144B TKR5144 (option) TKR9150B \*TKR9150 (option) TKR9115B \*TKR9115C (option) TKR9114 TKR9143 TKR5145B TKR9145 TKR5145B \*TKR9145 (option) (option) TKR9149 TKR9150B \*TKR9150 (option) \*TKR9149A \*TKR9149B (option) TKRBB08165 TKR5144B TKR5144 (option) TKR9237 TKR9117 TKR1325 x4 (option) TKR9114 TKR5114XB (option)